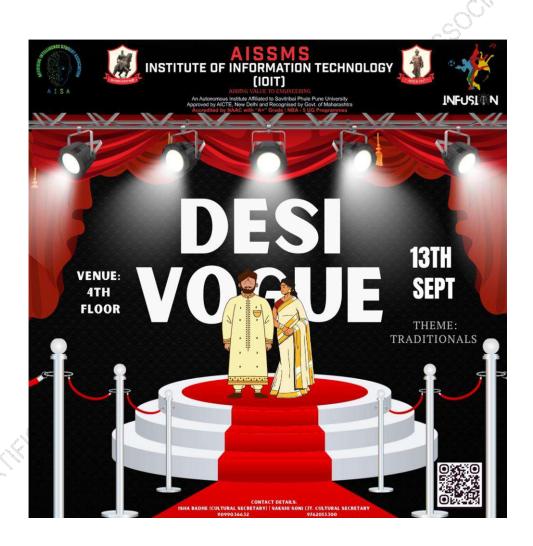

# DESI VOGUE EVENT REPORT 2024 - 2025

#### ARTIFICIAL INTELLIGENCE & DATA SCIENCE STUDENT'S ASSOCIATION

Date and Time: 13/9/24 9.00am

Event Head: Shruti Pitlelu

Event Co-ordinators: Isha Badhe

Winner: 1st- Manorama Satpute.

2nd- Krish Gaddam and Vaishnavi Padmawar.

3rd- Vedanti Kavitkat and Bhumika Rawate.

### Participant List

| Sr no. | Name                | Department | Class | Division | Gender |
|--------|---------------------|------------|-------|----------|--------|
| 1.     | Vinay Shinde        | AIDS       | SE    | В        | M      |
| 2.     | Samruddhi Koratkar  | AIDS       | SE    | В        | F      |
| 3.     | Mansi Madgule       | AIDS       | SE    | В        | F      |
| 4.     | Akash meshram       | AIDS       | SE    | A        | M      |
| 5.     | Meghraj Jare        | AIDS       | SE    | A        | M      |
| 6.     | Netra Alle          | AIDS       | SE    | A        | F      |
| 7.     | Vedha Bhalerao      | AIDS       | SE    | A        | F      |
| 8.     | Vaishnav Kokate     | AIDS       | SE    | В        | M      |
| 9.     | Pushkar karwa       | AIDS       | SE    | В        | M      |
| 10.    | Amit Dhuttaragi     | AIDS       | SE    | A        | M      |
| 11.    | Harshal Kuldharan   | AIDS       | SE    | В        | M      |
| 12.    | Janhavi Metange     | AIDS       | SE    | A        | F      |
| 13.    | Keshavi Patil       | AIDS       | SE    | В        | F      |
| 14.    | Sarthak             | AIDS       | SE    | A        | M      |
| 15.    | Yash Malviya        | AIDS       | SE    | A        | M      |
| 16.    | Apeksha Bhosale     | AIDS       | SE    | В        | F      |
| 17.    | Parth Yangandul     | AIDS       | SE    | В        | M      |
| 18.    | Vedant Kakade       | AIDS       | SE    | A        | M      |
| 19.    | Jayvardhan Deshmukh | AIDS       | SE    | A        | M      |