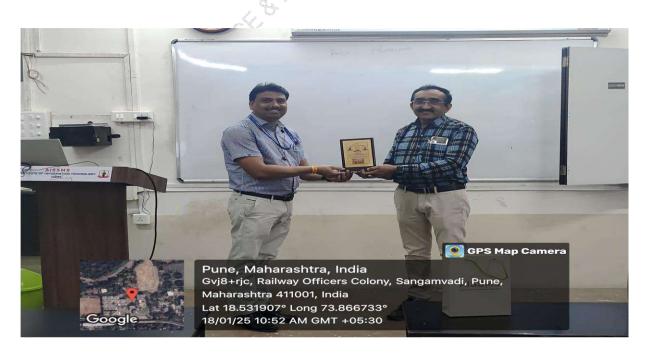

omputational problems, helping them develop a deeper understanding of the subject.

Overall, the tutoring session was a resounding success, emphasizing the importance of industry-oriented learning. The insights provided by the expert enriched students' knowledge and motivated them to explore computational theory further. The initiative highlighted the significance of bridging the gap between academic learning and practical applications, encouraging more such industry-led sessions in the future.



## **AISSMS**

#### INSTITUTE OF INFORMATION TECHNOLOGY

#### ADDING VALUE TO ENGINEERING

Affiliated to Savitribai Phule Pune University (ID No. PU/PN/ENGG/124/1998)
Approved by AICTE, New Delhi and Recognised by Govt. of Maharashtra

Accredited by NAAC with 'A' Grade

#### **Events Photos**







ARTIFICIAL INTELLIGENCE & DATA SCIENCE STUDENT'S ASSOCIATION

## ML WORKSHOP WORKSHOP REPORT 2024-2025



Date and Time: 06/09/2024 1.00 PM

Event Head: Irfan Shaikh

Venue: 405

No. of Students Participated/Benefitted: 20

#### **Event Details:**

A highly engaging workshop on Machine Learning (ML) was conducted at our college under the leadership of Irfan Shaikh. The event aimed to introduce students to the fascinating world of ML, with a focus on practical applications and hands-on learning. The workshop catered to students from various disciplines, all eager to explore this rapidly growing field.

The session started with a detailed introduction to Machine Learning, explaining the basic concepts such as supervised and unsupervised learning. Students were introduced to popular algor