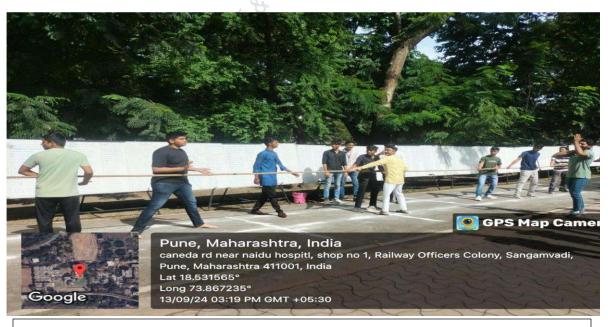

### **Event Photos**

Pune, Maharashtra, India
caneda rd near naidu hospiti, shop no 1, Railway Officers Colony,
Sangamvadi, Pune, Maharashtra 411001, India
Lat 18.53178\*
Long 73.867022\*
13/09/24 11:43 AM GMT +05:30