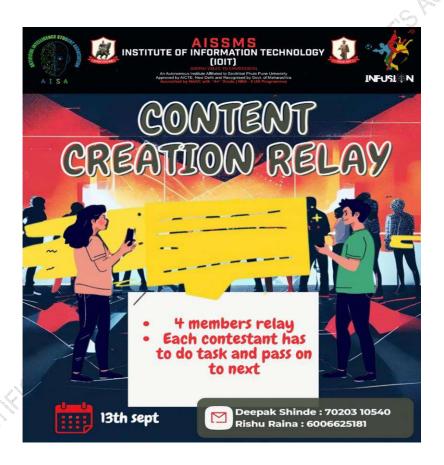

# CONTENT CREATION RELAY EVENT REPORT 2024-2025

#### ARTIFICIAL INTELLIGENCE & DATA SCIENCE STUDENT'S ASSOCIATION

Date and Time: 13/09/2024

Event Head: Deepak Shinde

Event Co-ordinators: Rishu Raina

Winner: Anay Sumant Joshi

Prathamesh Kadam