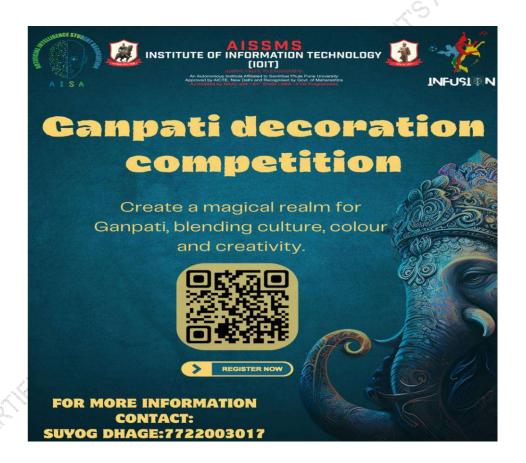

### GANPATI DECORATION EVENT REPORT 2024 - 2025

ARTIFICIAL INTELLIGENCE & DATA SCIENCE STUDENT'S ASSOCIATION

### GANPATI DECORATION EVENT REPORT 2024 - 2025

ARTIFICIAL INTELLIGENCE & DATA SCIENCE STUDENT'S ASSOCIATION

Date and Time: 13/09/2024 (03:00 PM)

**Event Head**: Suyog Dhage

**Event Co-ordinators**: Aum patil

Winner: Rohan Prajapati