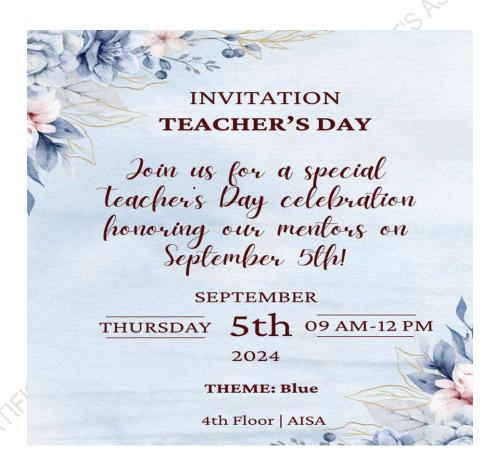

### TEACHER'S DAY EVENT REPORT 2024 - 2025

Accredited by NAAC with 'A' Grade

ARTIFICIAL INTELLIGENCE & DATA SCIENCE STUDENT'S ASSOCIATION

Date and Time: 5/09/2024 (11:00 AM)

**Event Head**: Atharva Chitambar

Event Co-ordinators: Shruti Pitlelu