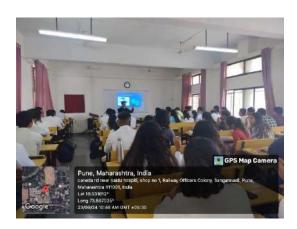

### **Event Photos**

Pune, Maharashtra, India
caneda rd near naidu hospiti, shop no 1, Railway Officers Colony,
Sangamvadi, Pune, Maharashtra 411001, India
Lat 18.53178\*
Long 73.867022\*
13/09/24 11:43 AM GMT +05:30