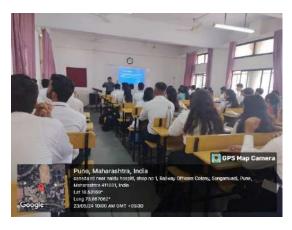

### **Event Photos**

Pune, Maharashtra, India
caneda rd near naidu hospiti, shop no 1, Railway Officers Colony,
Sangamvadi, Pune, Maharashtra 411001, India
Lat 18.53178\*
Long 73.867022\*
13/09/24 11:43 AM GMT +05:30