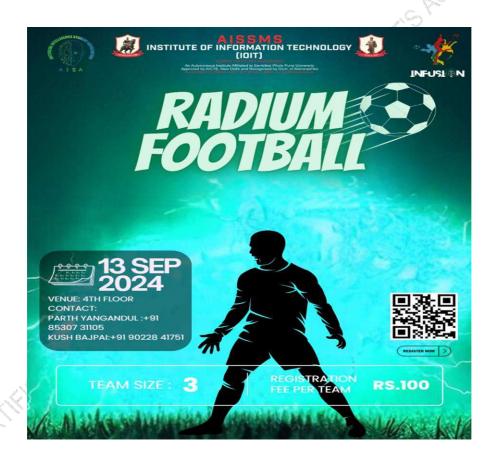

| Arpit wasnik        |          |    |       |      |  |
|    |                              | Gitansh             | 29       |    |       |      |  |
| 17 | Defenders                    | HITMANSAM105        | Computer | TE | A     | Male |  |
|    |                              | udaykinggamer       |          |    |       |      |  |
|    |                              | * * ·               |          |    |       |      |  |
|    |                              | IthapePATIL123      |          |    |       |      |  |
|    | SkipperMaster IthapePATIL123 |                     |          |    |       |      |  |



ARTIFICIAL INTELLIGENCE & DATA SCIENCE STUDENT'S ASSOCIATION

# RADIUM FOOTBALL EVENT REPORT 2024-2025





#### ARTIFICIAL INTELLIGENCE & DATA SCIENCE STUDENT'S ASSOCIATION





Date and Time: 13/09/2024 (10:00 am)

**Event Head**: Parth Yangandul

Event Co-ordinators: kush Bajpai

Winner: Team Hala Madrid

### **Participant List**

| Sr.no | Team    | Team Member       | Department | Class | Division | Gender |
|-------|---------|-------------------|------------|-------|----------|--------|
|       | Name    |                   |            | 233   |          |        |
| 1     | Hala    | Prathamesh Devkar | AI&DS      | BE    | A        | Male   |
|       | madrid! | Aryan dudhale     |            |       |          |        |
|       |         | Digvijay Mane     |            |       |          |        |
| 2     | Amigo   | Shubham Pote      | AI&DS      | SE    | В        | Male   |
|       |         | Yashas Salian     |            |       |          |