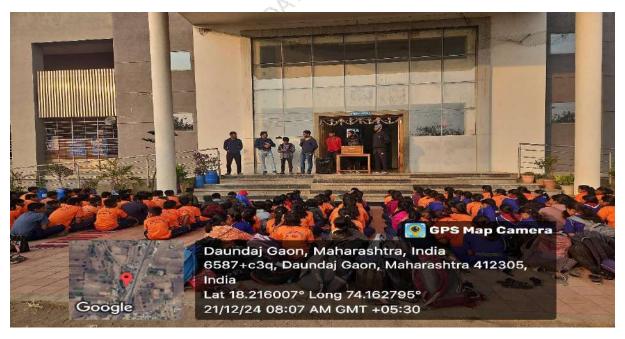

# ORPHANAGE VISIT REPORT 2024-2025

Date and Time: 30/9/2024 1:00pm

Event Head: AISA

Venue: Dharamveer Shambhuraje Balak Prathamik Vidyalay.

No. of Students Participated:40

#### Event Details:

With the aim of engaging with the children, spreading joy, and contributing to their learning experience. The visit was a heartwarming and enriching experience for both the children and us.

During our visit, we conducted various activities to interact with the children. We started with interactive games such as relay races, musical chairs, and team-building exercises, which the children participated in enthusiastically. We also conducted short teaching sessions, helping them with basic subjects like Mathematics, English, and General Knowledge. Through storytelling and creative teaching methods, we made learning enjoyable for them. To encourage artistic expression, we arranged drawing and coloring activities, where many children showcased their creativity and received small gifts as rewards. Additionally, we shared inspiring moral stories, emphasizing the importance of kindness, perseverance, and education. The children also entertained us with their singing and dancing performances, and we joined in, creating a lively and joyful atmosphere.