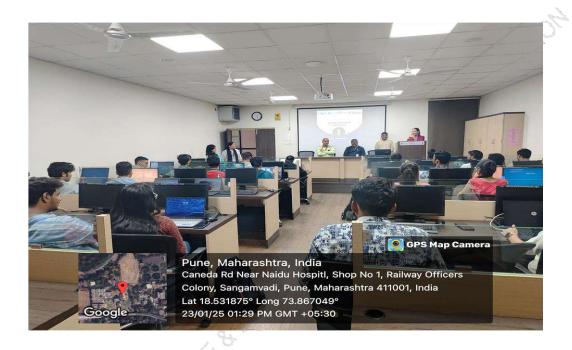

### **Event Photos**

Pune, Maharashtra, India
caneda rd near naidu hospiti, shop no 1, Railway Officers Colony,
Sangamvadi, Pune, Maharashtra 411001, India
Lat 18.53178\*
Long 73.867022\*
13/09/24 11:43 AM GMT +05:30