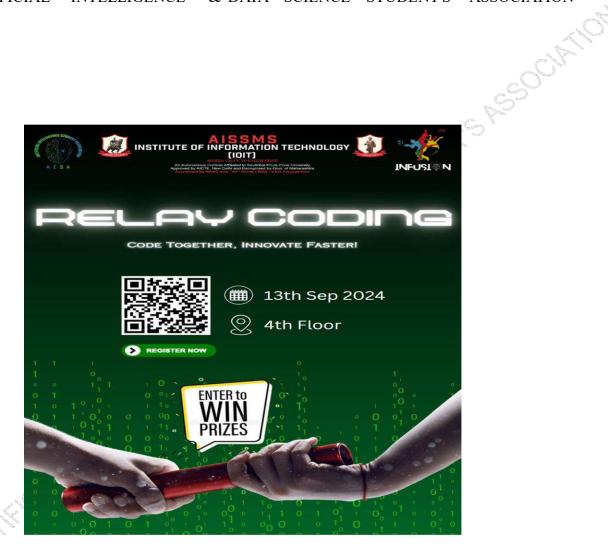

# CONTENT CREATION RELAY EVENT REPORT 2024-2025

#### ARTIFICIAL INTELLIGENCE & DATA SCIENCE STUDENT'S ASSOCIATION

Date and Time: 13/09/2024

Event Head: Deepak Shinde

Event Co-ordinators: Rishu Raina

Winner: Anay Sumant Joshi

Prathamesh Kadam