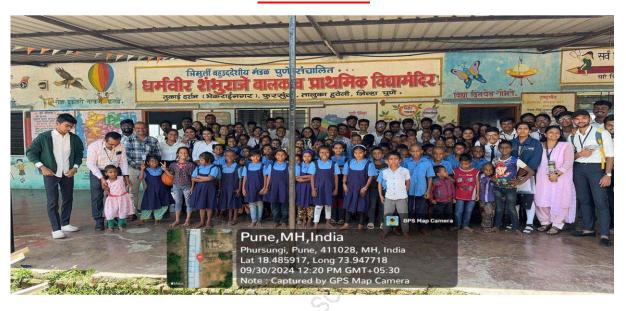

# ORPHANAGE VISIT REPORT 2024-2025

Date and Time: 30/9/2024 1:00pm

Event Head: AISA

Venue: Dharamveer Shambhuraje Balak Prathamik Vidyalay.

No. of Students Participated:40

#### Event Details:

With the aim of engaging with the children, spreading joy, and contributing to their learning experience. The visit was a heartwarming and enriching experience for both the children and us.

During our visit, we conducted various activities to interact with the children. We started with interactive games such as relay races, musical chairs, and team-building exercises, which the children participated in enthusiastically. We also conducted short teaching sessions, helping them with basic subjects like Mathematics, English, and General Knowledge. Through storytelling and creative teaching methods, we made learning enjoyable for them. To encourage artistic expression, we arranged drawing and coloring activities, where many children showcased their creativity and received small gifts as rewards. Additionally, we shared inspiring moral stories, emphasizing the importance of kindness, perseverance, and education. The children also entertained us with their singing and dancing performances, and we joined in, creating a lively and joyful atmosphere.

The visit had a profound impact on us, as we built strong emotional connections with the children. Seeing their smiles and excitement was incredibly fulfilling, reinforcing the importance of kindness, empathy, and community involvement. Our experience at *Dharamveer Shambhuraje Balak Prathamik Vidyalay* was truly memorable. We were able to bring joy and motivation to the children, and in return, we learned valuable lessons about gratitude and resilience. We look forward to organizing similar visits in the future to continue supporting and encouraging these wonderful children.