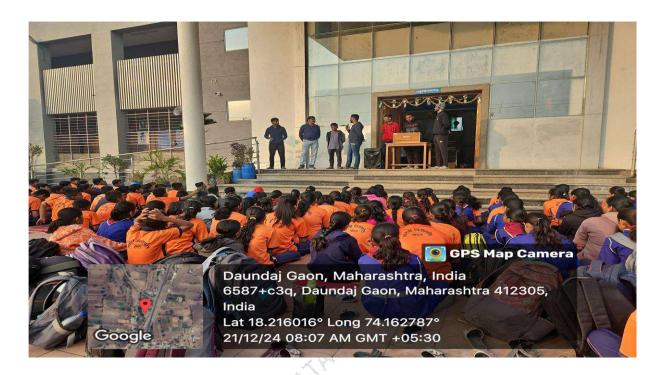

# ORPHANAGE VISIT REPORT 2024-2025

Date and Time: 30/9/2024 1:00pm

Event Head: AISA

Venue: Dharamveer Shambhuraje Balak Prathamik Vidyalay.

No. of Students Participated:40

#### Event Details:

With the aim of engaging with the children, spreading joy, and contributing to their learning experience. The visit was a heartwarming and enriching experience for both the children and us.

During our visit, we conducted various activities to interact with the children. We started with interactive games such as relay races, musical chairs, and team-building exercises, which the children participated in enthusiastically. We also conducted short teaching sessions, helping them with basic subjects like Mathematics, English, and General Knowledge. Through storytelling and creative teaching methods, we made learning enjoyable for them. To encourage artistic expression, we arranged drawing and coloring activities, where many children showcased their creativity and received small gifts as rewards. Additionally, we shared inspiring moral stories, emphasizing the importance of kindness, perseverance, and education. The children also entertained us with their singing and dancing performances, and we joined in, creating a lively and joyful atmosphere.