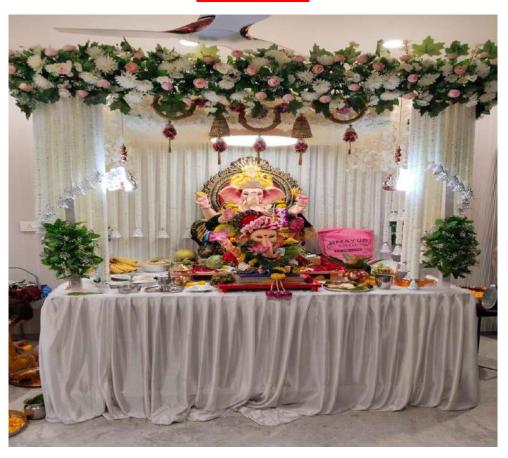

### GANPATI DECORATION EVENT REPORT 2024 - 2025

ARTIFICIAL INTELLIGENCE & DATA SCIENCE STUDENT'S ASSOCIATION

### GANPATI DECORATION EVENT REPORT 2024 - 2025

ARTIFICIAL INTELLIGENCE & DATA SCIENCE STUDENT'S ASSOCIATION

Date and Time: 13/09/2024 (03:00 PM)

**Event Head**: Suyog Dhage

**Event Co-ordinators**: Aum patil

Winner: Rohan Prajapati