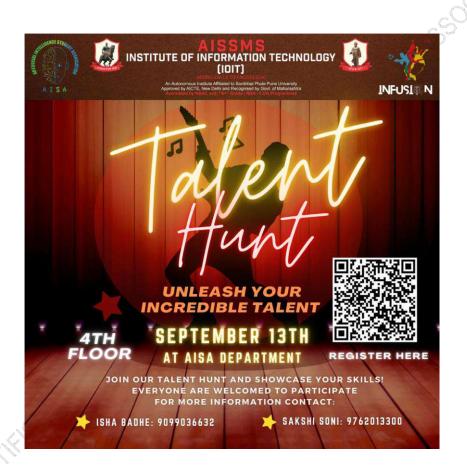

# TALENT HUNT EVENT REPORT 2024 - 2025

#### ARTIFICIAL INTELLIGENCE & DATA SCIENCE STUDENT'S ASSOCIATION

Date and Time: 13/9/24 11.00am.

Event Head: Shruti Pitlelu.

Event Co-ordinators: Isha Badhe.

Winner: 1st- Samruddhi Koratkar.

2nd- Deep Kamble.

3rd- Janhavi Metange.