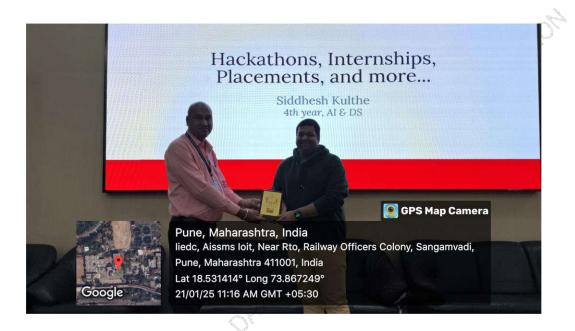

# CONTENT CREATION RELAY EVENT REPORT 2024-2025

#### ARTIFICIAL INTELLIGENCE & DATA SCIENCE STUDENT'S ASSOCIATION

Date and Time: 13/09/2024

Event Head: Deepak Shinde

Event Co-ordinators: Rishu Raina

Winner: Anay Sumant Joshi

Prathamesh Kadam