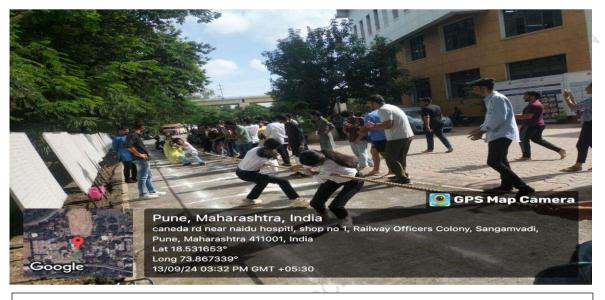

### **Event Photos**

Pune, Maharashtra, India
caneda rd near naidu hospiti, shop no 1, Railway Officers Colony,
Sangamvadi, Pune, Maharashtra 411001, India
Lat 18.53178\*
Long 73.867022\*
13/09/24 11:43 AM GMT +05:30