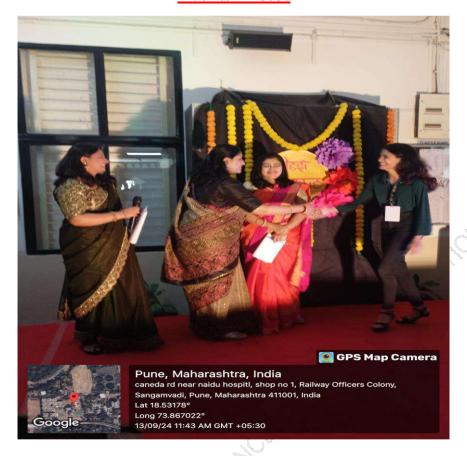

### **Event Photos**

Pune, Maharashtra, India
caneda rd near naidu hospiti, shop no 1, Railway Officers Colony,
Sangamvadi, Pune, Maharashtra 411001, India
Lat 18.53178\*
Long 73.867022\*
13/09/24 11:43 AM GMT +05:30