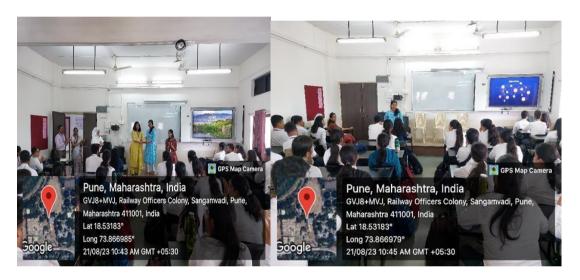

#### **Expert Lectures**

Expert Lecture on "Network Layer Protocols" for TE Students By Mrs. Preeti Satyavali dated 21/08/2023

Expert Lecture on "Expert Systems and Artificial Intelligence" for TE Students By Mr. Shahbaz Khan dated 31/08/2023