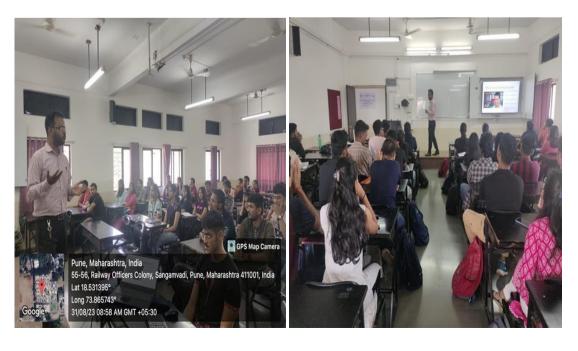

#### **Expert Lectures**

Expert Lecture on "Network Layer Protocols" for TE Students By Mrs. Preeti Satyavali dated 21/08/2023

Expert Lecture on "Expert Systems and Artificial Intelligence" for TE Students By Mr. Shahbaz Khan dated 31/08/2023