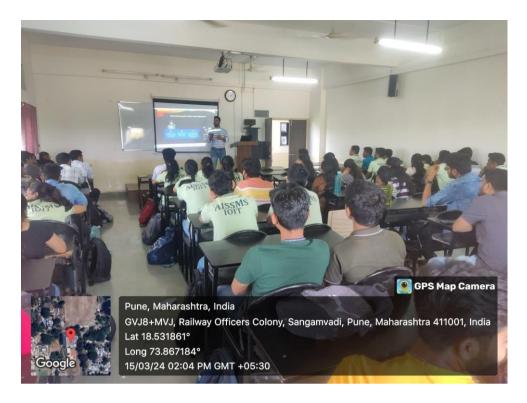

Won 2rd Prize in Project Competition Organized by Sinhgad College of Engineering, Pune dated 16/02/2024

- · NSS
- · Industrial Visits

Expert lecture on Generative AI & its importance in Industry for BE Students.