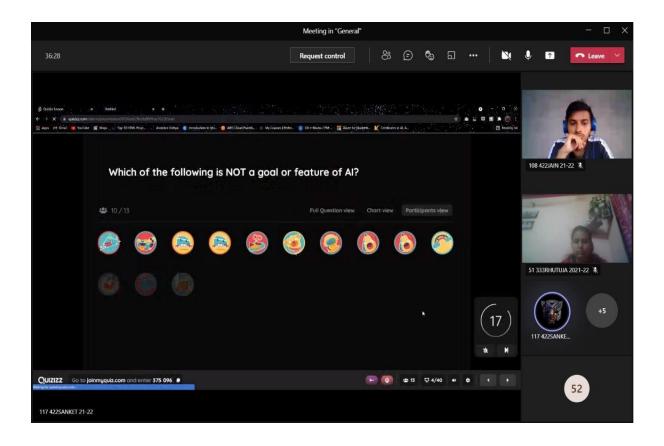

# Topic:- QUIZZO-MANIA

Message 1:-Hello Everyone!!

The AISA Committee is organizing a Quiz Competition on 1st October, 2021 based on Artificial Intelligence, Technology, Computer Systems and its Applications The students who wish to compete are requested to register themselves on the below mentioned link:

https://forms.gle/HpBdu4KupUaAWxiq7 Registrations closing on 29th Sept, 11:59 PM

The participants are requested to join the WhatsApp Group through the invite link which can be accessed after submitting the entry.

Message 2:-Quizzo-Mania Competition

Organized By AISA

Watch Live stream here 👇

https://youtu.be/qor9rH731oc

Youtube live Starts at 5:00 PM Today

🜸 Sincere Regards 🌸

Aditya Dhumal

(President, AISA)

### Topics Covered In Short:

- 1. Artificial Intelligence
- 2. Technology
- 3. Computer and its applications.

No. of participants: 10

Detail of Attendees: 60

Price Pool: Rs.400