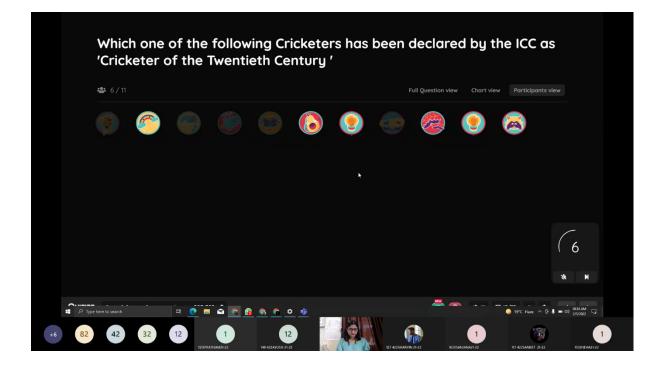

### Topics Covered In Short:

- 1. Artificial Intelligence
- 2. Technology
- 3. Computer and its applications.

No. of participants: 10

Detail of Attendees: 60

Price Pool: Rs.400

### Winners:

- 1. Rutuja Sahane
- 2. Chaitanya Sarovar
- 3. Mayur Biradar