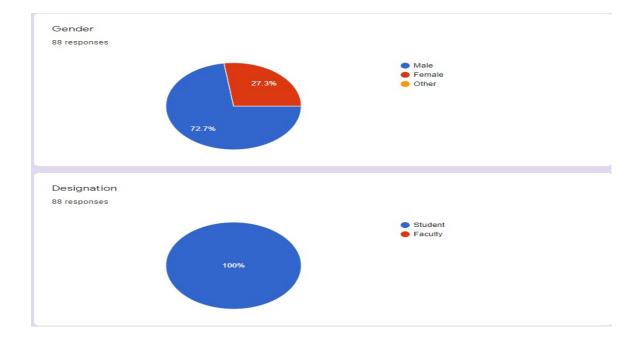

|                                            |                           |                                                                                                                                                                                                                                                                                                                                                                                                                                                                                                                                                                                                                                                                                                     |                    |             | ki s |





Kindly provide your feedback and suggestions :







# Topic:- Click It

Message:-

AISA brings a platform to flaunt your photography talent !!

Mobile Photography Contest

☆ How to participate??

• Submit softcopy (Only JPEG or HEIC file formats allowed) of your photograph by email on aissms.aisa@gmail.com

&

 Submit hardcopy of photograph to Sanket Patil @ ( contact no. 7517014751 ) till 28th March. (Size - Not more than A4 page)

### 🔆 RULES:

- The contest is only for AI&DS students.
- Only mobile photography is allowed.
- No third party apps or filters to be used for photography.
- Email original photo as well as edited photo to aissms.aisa@gmail.com
- Only basic editing is allowed.
- Winners will be declared by VOTING.

Details regarding voting will be shared soon.

Submit your