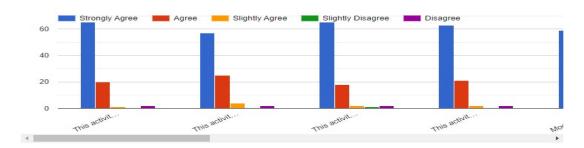

|                                                                                                                                                                                                                                                                                                                                                                                                                                                                                                                                                                                                                                                                                                     |                    |             | ki s |





Kindly provide your feedback and suggestions :







# Topic:- Click It

Message:-

AISA brings a platform to flaunt your photography talent !!

Mobile Photography Contest

☆ How to participate??

• Submit softcopy (Only JPEG or HEIC file formats allowed) of your photograph by email on aissms.aisa@gmail.com

&

 Submit hardcopy of photograph to Sanket Patil @ ( contact no. 7517014751 ) till 28th March. (Size - Not more than A4 page)

### 🔆 RULES:

- The contest is only for AI&DS students.
- Only mobile photography is allowed.
- No third party apps or filters to be used for photography.
- Email original photo as well as edited photo to aissms.aisa@gmail.com
- Only basic editing is allowed.
- Winners will be declared by VOTING.

Details regarding voting will be shared soon.

Submit your photos till Monday 28th March

- Team AISA

Program L