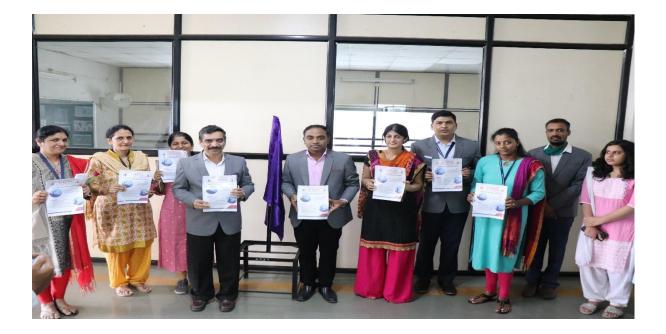

# **Topic:- AISA INAUGURATION CEREMONY**

Message:

Hello everyone

We cordially invite one and all to the inauguration ceremony of newly formed Artificial Intelligence Students Association (AISA) Committee for the Academic Year 2021-2022.

So, all the students are sincerely requested to witness the ceremony on 27th September 2021 at 10:30 am.

Looking forward to your valuable presence!

Link for joining the event:https://teams.microsoft.com/l/meetup-join/19%3av-BssMmEchTj4bYqYxaauRE-YulFhluPaQI oxXwex5M1%40thread.tacv2/1632666169856?context=%7b%22Tid%22%3a%2229445a0c-1 e49-466b-ae33-10695b703c93%22%2c%22Oid%22%3a%22d6c938fa-b5bf-444c-94c8-750a9 eb9ff32%22%7d

🌸 Sincere Regards 🌸

Aditya Dhumal (President, AISA)

Shivam Shinde (Vice President, AISA)

Sanskriti Magdum (Vice President/ Year Head, AISA)

Prof. Shailesh Gawai (Faculty Coordinator, AISA)

Dr. S.V.Limkar (H.O.D. - Dept. Of Artificial Intelligence and Data Science)

#### Brief Description:

The Above Mentioned Program was arranged to inaugurate the newly appointed AISA Committee for academic year 2021-22. Anjali Shukla hosted the ceremony starting with Sarasvati Vandana. Principal of AISSMS IOIT, Dr. P.B. Mane sir addressed everyone as a chief guest of the Inauguration Ceremony. Head of Department of Artificial Intelligence & Data Science Dr. S.V. Limkar sir and Faculty Coordinator Prof. Shailesh Gawai sir addressed everyone. Principal Dr. P.B.Mane sir and HOD Dr.S.V.Limkar sir handed over the charge to newly appointed President Aditya Dhumal. Newly appointed President Aditya Dhumal took the pledge of President and introduced AISA 2021-22 . Principal Dr. P.B.Mane sir inaugurated the committee board followed by the unfurling of the flag of the AISA committee and the newly appointed Vice President(Year Head) Sanskriti Magdum introduced the theme of the department for the academic year -**AI as a Revolution**. The newsletter was published and all the HODs received a copy of the same.Yash Sakat performed a song and Shruti Sancheti recited a meaningful piece of poetry. Prajakta Mahangade, Sayali Patil, Madhavi Patil, Shraddha Kumar,Kasturi Joshi performed fusion and individual dance.