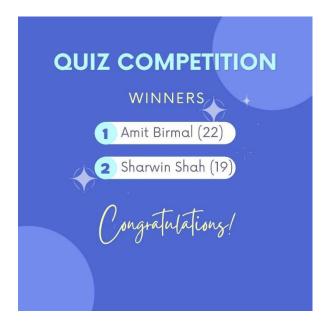

lligence and Data Science, AISSMS IOIT, Kennedy Road, Near RTO, Pune.

Venue: Online- Microsoft Teams and QUIZZ Platform

Time: 10 a.m.- 11 a.m.

**Brief Description of Competition:** 

Topics: 1.General Knowledge 2.Technology 3.Movies 4.Logical Thinking

- Rules:
- 1. The quiz will be held on QUIZIZZ platform.

2. You have to answer each question within a span of 10-20 seconds according to the level.

3. Winner will be displayed after the competition itself.

4. You cannot search for answers.

5. For better understanding of the platform please make sure you solve a few quizzes which are already available.

# Winners:

- 1. Amit Birmal (S.E. Al&DS)
- 2. Sharvin Shah (S.E. Al&DS)
- 3. Karan Chauhan (S.E. Al&DS)

# Attendees:

Total 11 Participants for the Quiz Competition

# Winner Table:



<u>Glimpses:</u>











# **Topic:** Speech Competition

**Message:** ARTIFICIAL INTELLIGENCE- THE CHANGE IS COMING

i On the occasion of AI DAY

✤AISA brings to you a series of competitions to boost your knowledge and encourage your talent !!!!

SPEECH COMPETITION

Topics -

1. India and the Artificial Intelligence Revolution.

2. The future of AI : How Artificial Intelligence will change the world.

3. AI in E-Commerce and Medical field.

DIGITAL POSTER PRESENTATION COMPETITION Topic : AI - An Emerging Field of Technology.

QUIZ COMPETITION 
 ⑦ Topics:
 1.General Knowledge
 2.Technology
 3.Bollywood
 4.Logical Thinking

For details and more information go through the rule book linked below. https://bit.ly/AI-DAY-RuleBook

Hope you actively participate and get a chance to win exciti