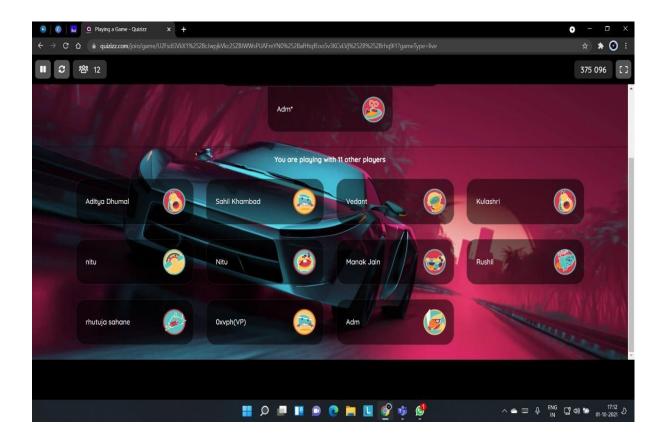

Message 2:-Quizzo-Mania Competition

Organized By AISA

Watch Live stream here 👇

https://youtu.be/qor9rH731oc

Youtube live Starts at 5:00 PM Today

🜸 Sincere Regards 🌸

Aditya Dhumal

(President, AISA)

Dr. P. B. Mane

(Principal, AISSMS IOIT)

Program Level: College

Duration in Day(s): 1day

Date: 1<sup>st</sup> October 2021

Organized By: AISA, AISSMS IOIT, Kennedy Road, Near RTO, Pune.

Venue: Online- Quizizz Youtube Live Stream & Microsoft Teams.

### Topics Covered In Short:

- 1. Artificial Intelligence
- 2. Technology
- 3. Computer and its applications.

No. of participants: 10

Detail of Attendees: 60

Price Pool: Rs.400

### Winners:

- 1. Rutuja Sahane
- 2. Chaitanya Sarovar
- 3. Mayur Biradar