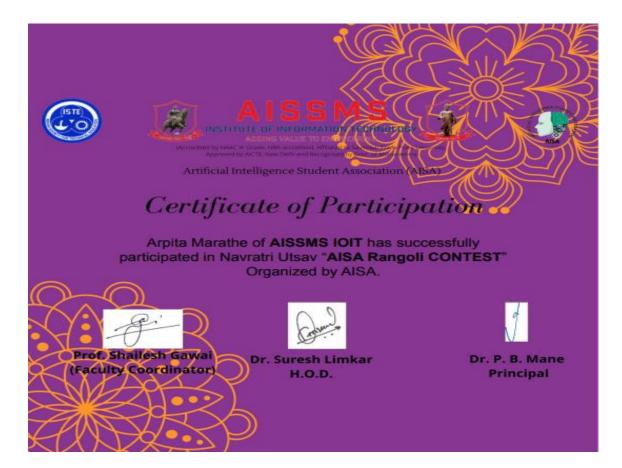

Aditya Dhumal (President, AISA) Shivam Shinde (Vice president, AISA)

Sanskriti Magdum (Vice president/Year head, AISA)