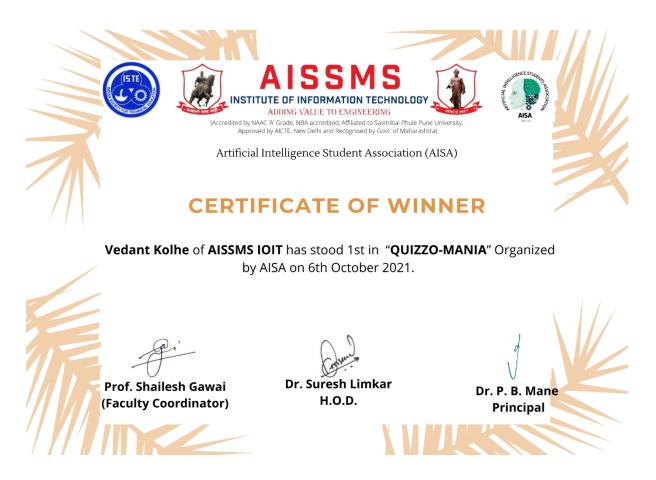

| ∧ △ □                  | P <sup>ENG</sup> IN □ | 算句》 🖢 17:06<br>り1-10-2021 り |







# Certificate:-





Artificial Intelligence Student Association (AISA)

# Certificate of Participation

**Vedant Kolhe** of **AISSMS IOIT** has successfully participated in Navratri Utsav "**QUIZZO-MANIA**" Organized by AISA on 6th October 2021.

Prof. Shailesh Gawai (Faculty Coordinator)

Dr. Suresh Limkar H.O.D.





# **Topic:- Navratri Utsav**

AISSMS

INSTITUTE OF INFORMATION TECHNOLOGY ADDING VALUE TO ENGINEERING





Navratri Utsav



Event Names : 1) AISA Vogue Contest 2) AISA Rangoli Art 3) AISA Mehendi Contest

Starts from : 6 Oct 2021 End at : 16 Oct 2021

Contacts : Himanshu Jadhav +91 97649 25599

Samruddhi Dhoot +91 89564 82196

RULE BOOK : HTTPS://BIT.LY/AISA-NAVRATRI

### Message:-Hey there!! �☆♥

Now it's the time of NAVRATRI FESTIVAL

In this festival along with the worship and prayers,