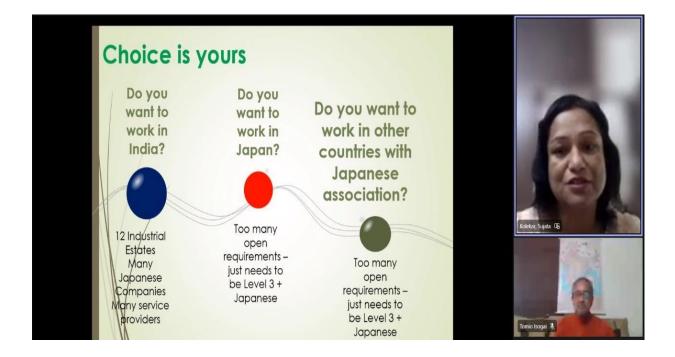

## Brief Description of Theme:

The Webinar was focused on 3 Major Topics, Indo-Japanese Relations, Japanese Industry, Advantages of learning Japanese language, Job opportunities for Engineers in Japan. There were 2 speakers. Mr. Tomio Isogai and Mrs. Sujata Kolekar. Mr. Isogai started the webinar by telling about the history of Indo-Japanese relations that goes way long. After that he introduced the Japanese Industry and how beyond the upcoming Industry 4.0 will be developed in near future. Following that Mam told how easy and beneficial it is to learn Japanese language especially for Indians and How it can help us engineers in near future. She also talked about the Job opportunities that Artificial Intelligence and Data Science students can have in Japan. The program concluded by creating awareness among students about the Japanese Language.