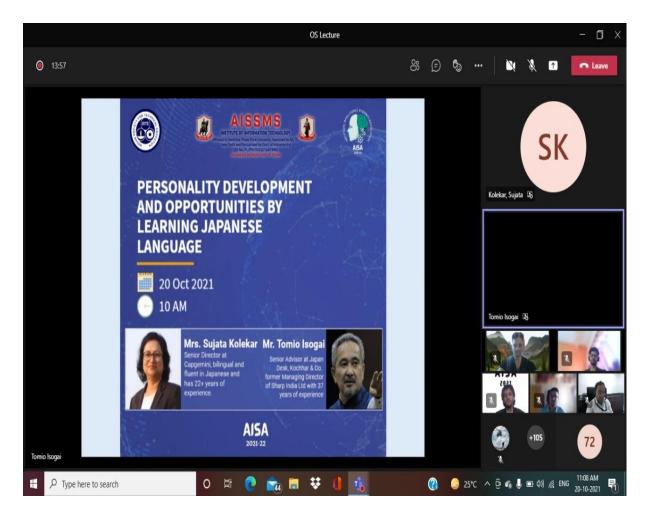

# **Topic: - Personality Development and Opportunities by learning Japanese language**

Message:-

# Personality Development and Opportunities by learning Japanese language.

AISA invites you to attend the grand webinar on how to develop your personality and also how to get opportunities in Japan \*\*

Date: 20th October

Day: Wednesday Time: 10am

-----

Highlights of the event

A Chief Guests from Freelance Advisor in Indo-Japanese Relations and Senior Director at Capgemini.

set experts guidance on personality development and get a updated version of yourself

**P** Get experts guidance on opportunities in Japan and how to get started with Japanese.

-----ЩСНІЕ GUE T 💐

Mr. Tomio Isogai

Senior Advisor at Japan Desk, Kochhar and former Managing Director of Sharp India Ltd with 37 years of experience.

Mrs. Sujata Kolekar.

Senior Director at Capgemini, bilingual and fluent in Japanese and has 22+ years of experience.

LINK 🔶 👇

🎉 Don't miss this grand opportunity.

Make sure to join in 5 minutes before the event.