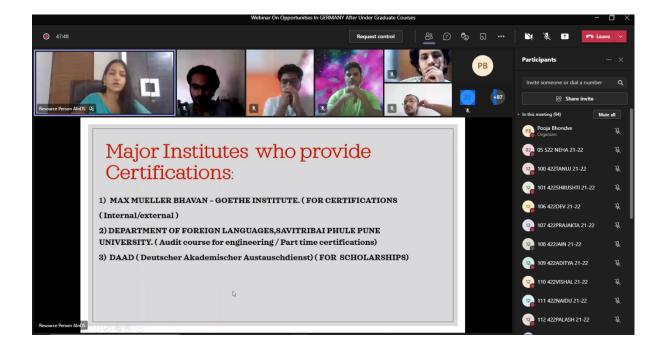

### **Brief Description of Theme:**

The webinar was mostly focused on 4 Major Topics. –Opportunities for AI&DS Engineers, Institutions who provide Certifications, Examination Pattern and About the German Language. The Speaker of the webinar was Ms. Tejashree Nikam who is Visiting Faculty at Department of Defence and Strategic Studies, Savitribai Phule Pune University. She began with the Opportunities for AI&DS Engineers in India as well as Germany after learning the German Language, also talked about the Master's Program in Germany. Further the German language was explained and how the nature of Germans was particular and Straightforward. And how the language is also on the same grounds. Then about the Script followed by Major Institutions who provide German Certificates. This was the overall Idea.