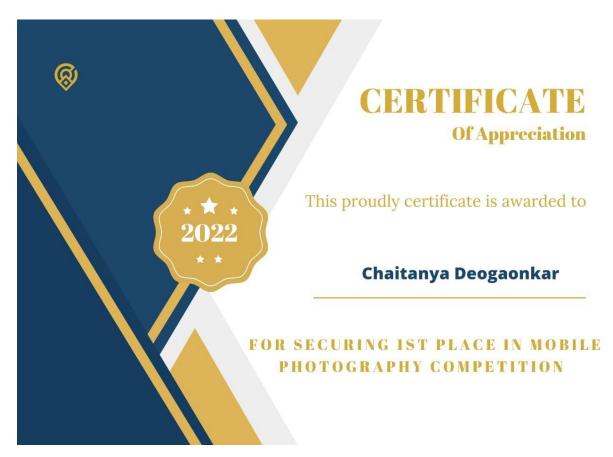

### Summary of Conducted Webinars (Sem. II : A.Y.: 2021-22)

| Sr.<br>No | Title of<br>Activity                                                             | Name of<br>associated<br>industry           | Organized for<br>students/<br>teachers/<br>non-teaching<br>staff | Date of<br>event | Duratio<br>n | Number<br>of<br>participan<br>ts | Outcomes of<br>the activity                                                                                                                                          |
|-----------|----------------------------------------------------------------------------------|---------------------------------------------|------------------------------------------------------------------|------------------|--------------|----------------------------------|----------------------------------------------------------------------------------------------------------------------------------------------------------------------|
| 1         | Webinar on<br>"Industrial<br>Approach of<br>C++ In<br>Information<br>System<br>" | Technical<br>team<br>BirlaSoftP<br>vt. Ltd. | Faculty                                                          | 5/04/2022        | 1 hour       | 74                               | 74 students<br>attended the<br>session & got<br>aware about<br>importance of<br>C++ in<br>industries.                                                                |
| 2         | Webinar on<br>"Starting<br>with AI".                                             | Satya<br>Technolog<br>y                     | Students                                                         | 05/02/2022       | 1 hour       | 88                               | 88 students<br>attended this<br>webinar & got<br>information<br>about scope and<br>opportunities in<br>AI.                                                           |
| 3         | "Click IT"<br>Mobile<br>Photography<br>Contest                                   | AISSMS<br>IOIT<br>College                   | Students                                                         | 30/03/2022       | 1hour        | 15                               | 15 students<br>participated in<br>contest and 9<br>student's photo<br>were selected<br>and winner was<br>decided by<br>taking votes<br>from students<br>and faculty. |
| 4         | E-Poster<br>presentation<br>competition                                          | AISSMS<br>IOIT<br>College                   | Students                                                         | 29/01/2022       | Fullday      | 4                                | 4 Students<br>participated an<br>presented<br>posters on "A!<br>as emerging<br>Technology"<br>occasion of Al<br>day.                                                 |
| 5         | Mehandi<br>Drawing<br>competition                                                | AISSMS<br>IOIT<br>college                   | Students                                                         | 01/04/2022       | 1 Hour       | 19                               | 19 students<br>participated in<br>the competition<br>and showcase<br>their artistic<br>talent.                                                                       |
| 6         | Mini PBL<br>Project<br>Exhibition                                                | AISSMS<br>IOIT<br>College                   | Students                                                         | 11/05/2022       | Fullday      | 80                               | Total 80<br>students<br>participated<br>making 16<br>groups of 5                                                                                                     |