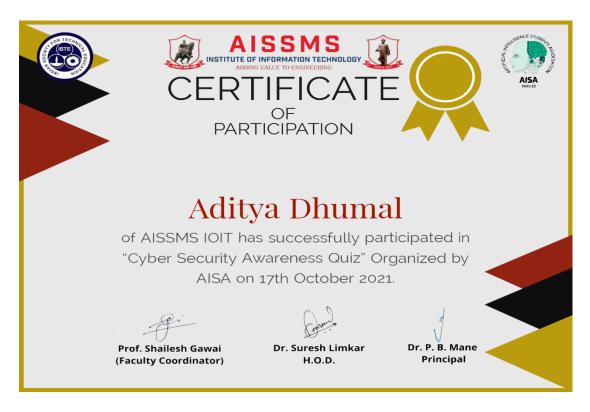

# AISSMS ADDING VALUE TO ENGINEERING

|   |                                        |                         |          |          |          |     | meditation.                                                                                   |
|---|----------------------------------------|-------------------------|----------|----------|----------|-----|-----------------------------------------------------------------------------------------------|
|   |                                        |                         |          |          |          |     |                                                                                               |
| 8 | AI as a<br>Revolution                  | Thrifty Al              | Students | 24/9/21  | 1hour    | 98  | 98 students<br>attended the<br>session & got<br>knowledge of<br>Yoga &<br>meditation.         |
| 9 | Cyber<br>security<br>awareness<br>quiz | AISA<br>IOIT<br>College | Students | 17/10/21 | Full day | 136 | All studetns get<br>knowledge of<br>security<br>credentials used<br>in phone,<br>banking etc. |