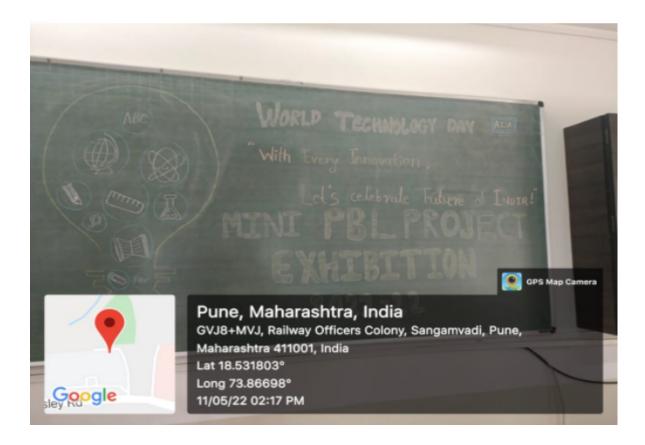

### Summary of Conducted Webinars (Sem. II : A.Y.: 2021-22)

| Sr.<br>No | Title of<br>Activity                                                             | Name of<br>associated<br>industry           | Organized for<br>students/<br>teachers/<br>non-teaching<br>staff | Date of<br>event | Duratio<br>n | Number<br>of<br>participan<br>ts | Outcomes of<br>the activity                                                                                                                                          |
|-----------|----------------------------------------------------------------------------------|---------------------------------------------|------------------------------------------------------------------|------------------|--------------|----------------------------------|----------------------------------------------------------------------------------------------------------------------------------------------------------------------|
| 1         | Webinar on<br>"Industrial<br>Approach of<br>C++ In<br>Information<br>System<br>" | Technical<br>team<br>BirlaSoftP<br>vt. Ltd. | Faculty                                                          | 5/04/2022        | 1 hour       | 74                               | 74 students<br>attended the<br>session & got<br>aware about<br>importance of<br>C++ in<br>industries.                                                                |
| 2         | Webinar on<br>"Starting<br>with AI".                                             | Satya<br>Technolog<br>y                     | Students                                                         | 05/02/2022       | 1 hour       | 88                               | 88 students<br>attended this<br>webinar & got<br>information<br>about scope and<br>opportunities in<br>AI.                                                           |
| 3         | "Click IT"<br>Mobile<br>Photography<br>Contest                                   | AISSMS<br>IOIT<br>College                   | Students                                                         | 30/03/2022       | 1hour        | 15                               | 15 students<br>participated in<br>contest and 9<br>student's photo<br>were selected<br>and winner was<br>decided by<br>taking votes<br>from students<br>and faculty. |
| 4         | E-Poster<br>presentation<br>competition                                          | AISSMS<br>IOIT<br>College                   | Students                                                         | 29/01/2022       | Fullday      | 4                                | 4 Students<br>participated an<br>presented<br>posters on "A!<br>as emerging<br>Technology"<br>occasion of Al<br>day.                                                 |
| 5         | Mehandi<br>Drawing<br>competition                                                | AISSMS<br>IOIT<br>college                   | Students                                                         | 01/04/2022       | 1 Hour       | 19                               | 19 students<br>participated in<br>the competition<br>and showcase<br>their artistic<br>talent.                                                                       |
| 6         | Mini PBL<br>Project<br>Exhibition                                                | AISSMS<br>IOIT<br>College                   | Students                                                         | 11/05/2022       | Fullday      | 80                               | Total 80<br>students<br>participated<br>making 16<br>groups of 5                                                                                                     |