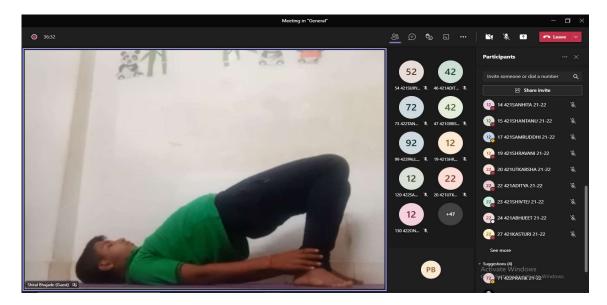

#### **Topics Covered In Short:**

They taught many asan related to yogasan.
 How to meditate.

3.Importancen of yoga.

**Brief Description of Theme**: Mrs. Pooja Bhondve Introduced Mrs. Shital Bhujade. She introduced Yoga to everyone and introduced the importance of Yoga. And Briefly described why the need of Yoga and Meditation in covid19 as well as in everyday life. This is helpful for a healthy life and routine. She talked about different yoga asanas. She showed different asanas like Pashimotanasan, Bhujangasana, Halasan, Dhanurasan. Then her colleague showed step by step different asanas like Padmasan, Shirshasana, Trikonasana, Ustrasana, Gomukhasan, Chakrasana and so on.