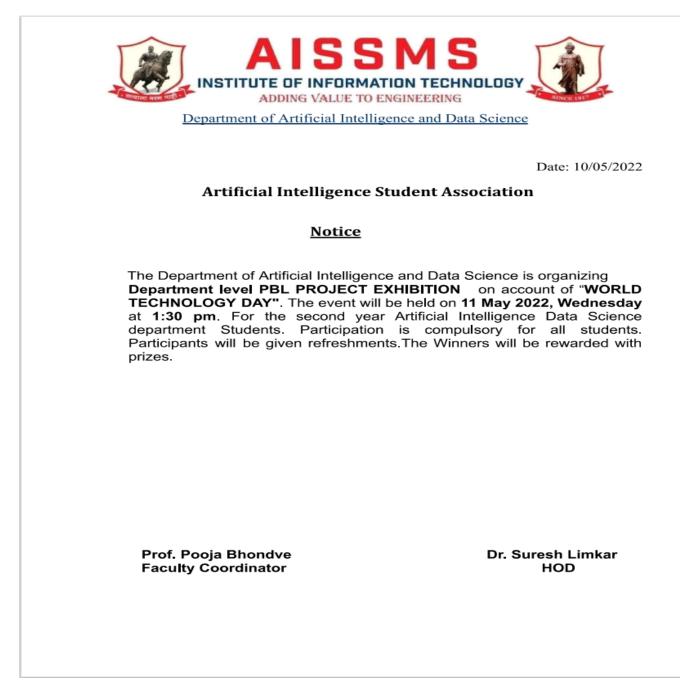

### Summary of Conducted Webinars (Sem. II : A.Y.: 2021-22)

| Sr.<br>No | Title of<br>Activity                                                             | Name of<br>associated<br>industry           | Organized for<br>students/<br>teachers/<br>non-teaching<br>staff | Date of<br>event | Duratio<br>n | Number<br>of<br>participan<br>ts | Outcomes of<br>the activity                                                                                                                                          |
|-----------|----------------------------------------------------------------------------------|---------------------------------------------|------------------------------------------------------------------|------------------|--------------|----------------------------------|----------------------------------------------------------------------------------------------------------------------------------------------------------------------|
| 1         | Webinar on<br>"Industrial<br>Approach of<br>C++ In<br>Information<br>System<br>" | Technical<br>team<br>BirlaSoftP<br>vt. Ltd. | Faculty                                                          | 5/04/2022        | 1 hour       | 74                               | 74 students<br>attended the<br>session & got<br>aware about<br>importance of<br>C++ in<br>industries.                                                                |
| 2         | Webinar on<br>"Starting<br>with AI".                                             | Satya<br>Technolog<br>y                     | Students                                                         | 05/02/2022       | 1 hour       | 88                               | 88 students<br>attended this<br>webinar & got<br>information<br>about scope and<br>opportunities in<br>AI.                                                           |
| 3         | "Click IT"<br>Mobile<br>Photography<br>Contest                                   | AISSMS<br>IOIT<br>College                   | Students                                                         | 30/03/2022       | 1hour        | 15                               | 15 students<br>participated in<br>contest and 9<br>student's photo<br>were selected<br>and winner was<br>decided by<br>taking votes<br>from students<br>and faculty. |
| 4         | E-Poster<br>presentation<br>competition                                          | AISSMS<br>IOIT<br>College                   | Students                                                         | 29/01/2022       | Fullday      | 4                                | 4 Students<br>participated an<br>presented<br>posters on "A!<br>as emerging<br>Technology"<br>occasion of Al<br>day.                                                 |
| 5         | Mehandi<br>Drawing<br>competition                                                | AISSMS<br>IOIT<br>college                   | Students                                                         | 01/04/2022       | 1 Hour       | 19                               | 19 students<br>participated in<br>the competition<br>and showcase<br>their artistic<br>talent.                                                                       |
| 6         | Mini PBL<br>Project<br>Exhibition                                                | AISSMS<br>IOIT<br>College                   | Students                                                         | 11/05/2022       | Fullday      | 80                               | Total 80<br>students<br>participated<br>making 16<br>groups of 5                                                                                                     |