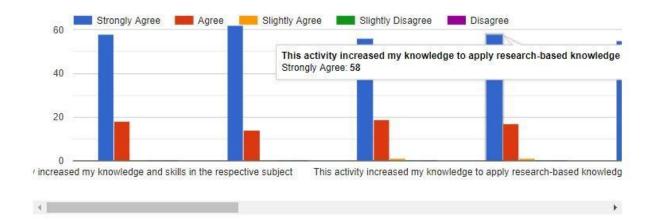

Kindly provide your feedback and suggestions :

The activity found to be helpful to me in applying following attributes