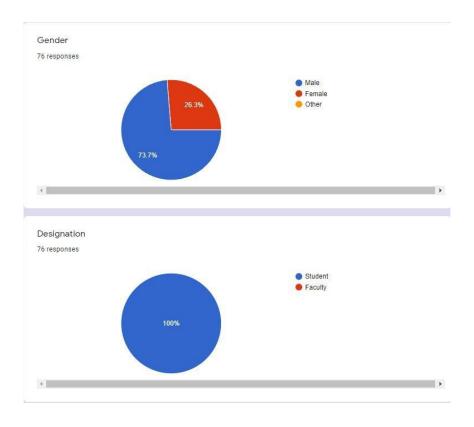

ancheti  | Female | А | AI&DS |
| adihire23@gmail.com             | Aditya Hiremath           | Male   | В | AI&DS |
| vedantkolhe8250@gmail.com       | Vedant Kiran Kolhe        | Male   | В | AI&DS |
| sanketv.patil4@gmail.com        | SANKET PATIL              | Male   | В | AI&DS |
| shrutijambhale17078@gmail.com   | Shruti Jambhale           | Female | А | AI&DS |
| Sanketv.patil4@gmail.com        | Sanket Vijay Patil        | Male   | В | AI&DS |
| sansktitimagdum175@gmail.com    | Sanskriti Magdum          | Female | А | AI&DS |
| rushil0207@gmail.com            | Rushil Sawant             | Male   | А | AI&DS |
| srushtibhujbal1203@gmail.com    | Srushti Bhujbal           | Female | В | AI&DS |
|                                 |                           |        |   |       |









The activity found to be helpful to me in applying following attributes



# **GLIMPSES:** -







# **Certificate:**





# **Topic:-** Yoga Meditation



# Department of Artificial Intelligence And Data Science Invites you for a Webinar on



WEBINAR ON YOGA MEDITATION

Date - 6<sup>TH</sup> Oct, 2021 Time - 11:45 - 12:45 PM Platform - Microsoft Teams

# Regards Dr.Suresh Limkar HOD

Department of AI & DS

### Dr. P. B. Mane Principal

Chairman, IEEE Pune Section Communication Society Principal, AISSMS IOIT

Faculty Coordinator Mrs. Pooja Bhondve

Guest Speaker Mrs. Shital Bhujade Professional Yoga Trainer

Join Through Meeting Link: https://bit.ly/yogawebinarioit

#### Message:-

!! Hello everyone !!AISSMS'S INSTITUTE OF INFORMATION TECHNOLOGY, PUNE In Association with ISTE, Arti