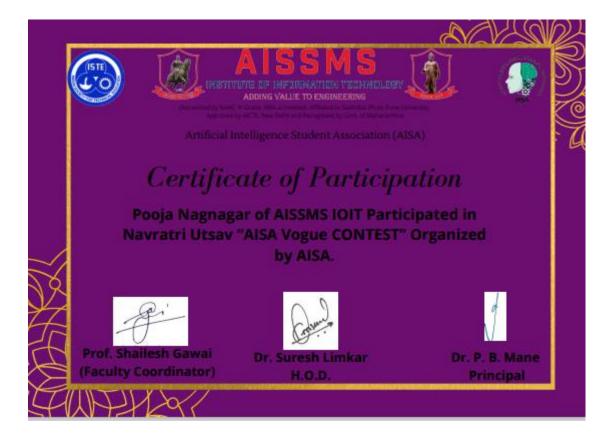

Aditya Dhumal (President, AISA) Shivam Shinde (Vice president, AISA)

Sanskriti Magdum (Vice president/Year head, AISA)