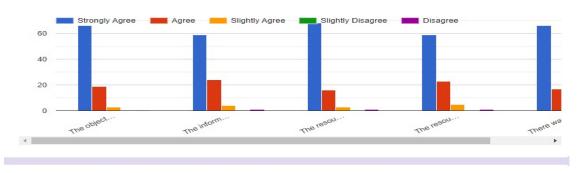

Kindly provide your feedback and suggestions :

The activity found to be helpful to me in applying following attributes