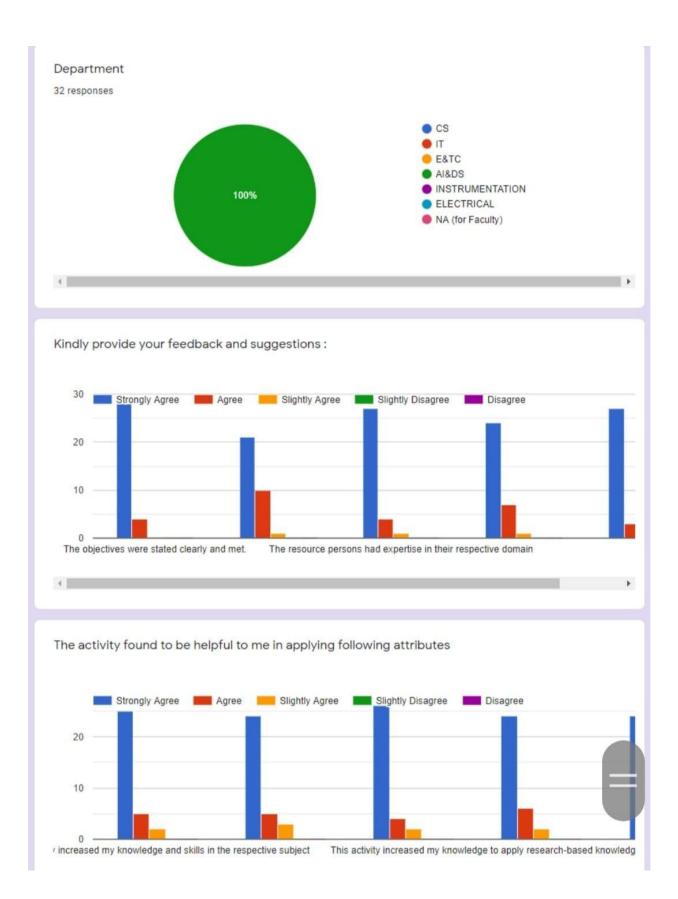

Kindly provide your feedback and suggestions :

The activity found to be helpful to me in applying following attributes