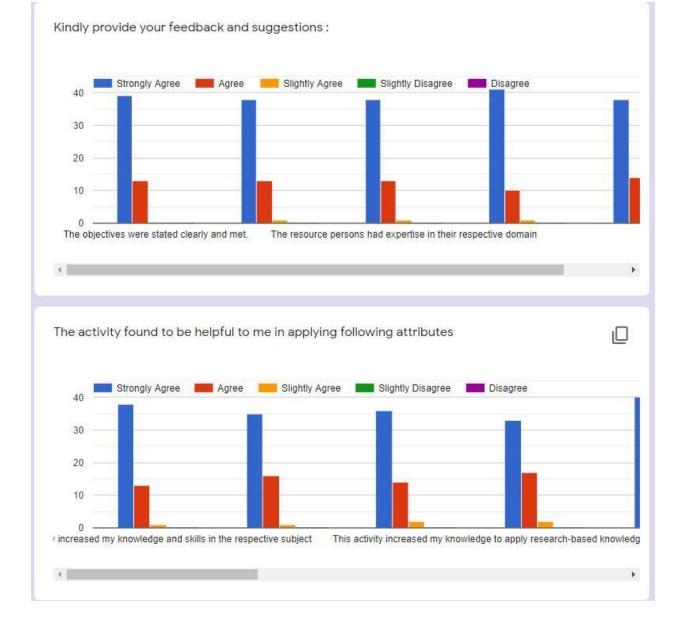

Kindly provide your feedback and suggestions :

The activity found to be helpful to me in applying following attributes