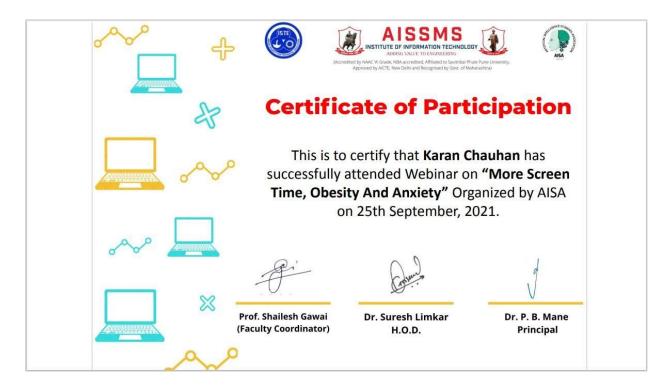

hatradny Dhonde       | Male   | Student | А | AI&DS |
|------------------------------|-------------------------|--------|---------|---|-------|
| rushil0207@gmail.com         | Rushil Sawant           | Male   | Student | А | AI&DS |
| shivamshinde861@gmail.com    | Shivam Dilip Shinde     | Male   | Student | А | AI&DS |
| karanrchauhan15@gmail.com    | Karan Chauhan           | Male   | Student | В | AI&DS |
| tejastekawade556@gmail.com   | Tejas Tekawade          | Male   | Student | В | AI&DS |
| patilmadhavi174@gmail.com    | Madhavi Patil           | Female | Faculty | А | AI&DS |
| adityadhumal102002@gmail.com | Aditya Dhumal           | Male   | Student | В | AI&DS |
| magdumsanskriti175@gmail.com | Sanskriti Sanjay Magdum | Female | Student | А | AI&DS |





# **Certificate:**





# **Topic:- Artificial Intelligence As A Revolution**









# Department of Artificial Intelligence And Data Science Invites you for a Webinar on



# ARTIFICIAL INTELLIGENCE AS A REVOLUTION

Date - 24<sup>TH</sup> September 2021 Time - 02:00 PM Platform - Microsoft Teams

# Regards

# Dr. P. B. Mane Principal

Chairman, IEEE Pune Section Communication Society Principal, AISSMS IOIT

## Dr.Suresh Limkar HOD

Department of Artificial Intelligence and Data Science

## AISA Faculty Coordinator Prof. Shailesh Gawai

Coordinated by Rushil Sawant

- Rushii Sawant
- President

Aditya Dhumal

# Mr.Harsh Jha Founder & CEO of Thrifty Al

**Guest Speaker** 

Founder and CEO-Thrifty AI

Join the meeting link https://bit.ly/3IXRbaa

### Message:

I Hello everyone II
 AISSMS'S INSTITUTE OF INFORM