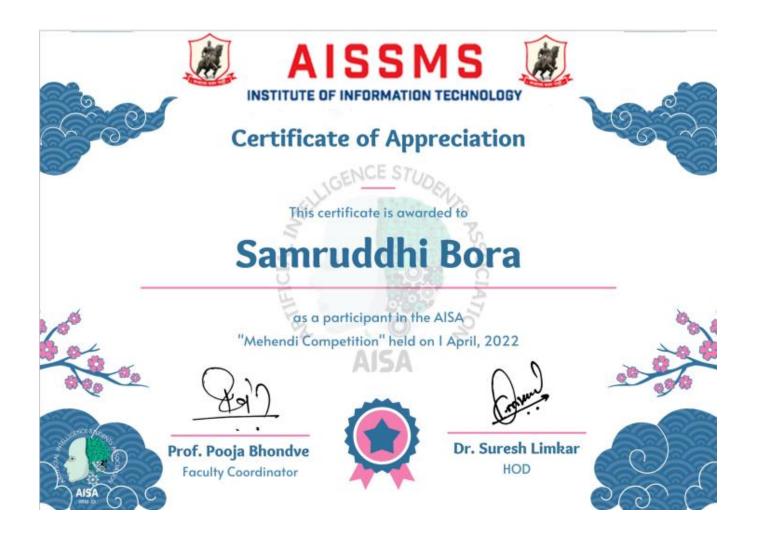

### Summary of Conducted Webinars (Sem. II : A.Y.: 2021-22)

| Sr.<br>No | Title of<br>Activity                                                             | Name of<br>associated<br>industry           | Organized for<br>students/<br>teachers/<br>non-teaching<br>staff | Date of<br>event | Duratio<br>n | Number<br>of<br>participan<br>ts | Outcomes of<br>the activity                                                                                                                                          |
|-----------|----------------------------------------------------------------------------------|---------------------------------------------|------------------------------------------------------------------|------------------|--------------|----------------------------------|----------------------------------------------------------------------------------------------------------------------------------------------------------------------|
| 1         | Webinar on<br>"Industrial<br>Approach of<br>C++ In<br>Information<br>System<br>" | Technical<br>team<br>BirlaSoftP<br>vt. Ltd. | Faculty                                                          | 5/04/2022        | 1 hour       | 74                               | 74 students<br>attended the<br>session & got<br>aware about<br>importance of<br>C++ in<br>industries.                                                                |
| 2         | Webinar on<br>"Starting<br>with AI".                                             | Satya<br>Technolog<br>y                     | Students                                                         | 05/02/2022       | 1 hour       | 88                               | 88 students<br>attended this<br>webinar & got<br>information<br>about scope and<br>opportunities in<br>AI.                                                           |
| 3         | "Click IT"<br>Mobile<br>Photography<br>Contest                                   | AISSMS<br>IOIT<br>College                   | Students                                                         | 30/03/2022       | 1hour        | 15                               | 15 students<br>participated in<br>contest and 9<br>student's photo<br>were selected<br>and winner was<br>decided by<br>taking votes<br>from students<br>and faculty. |
| 4         | E-Poster<br>presentation<br>competition                                          | AISSMS<br>IOIT<br>College                   | Students                                                         | 29/01/2022       | Fullday      | 4                                | 4 Students<br>participated an<br>presented<br>posters on "A!<br>as emerging<br>Technology"<br>occasion of Al<br>day.                                                 |
| 5         | Mehandi<br>Drawing<br>competition                                                | AISSMS<br>IOIT<br>college                   | Students                                                         | 01/04/2022       | 1 Hour       | 19                               | 19 students<br>participated in<br>the competition<br>and showcase<br>their artistic<br>talent.                                                                       |
| 6         | Mini PBL<br>Project<br>Exhibition                                                | AISSMS<br>IOIT<br>College                   | Students                                                         | 11/05/2022       | Fullday      | 80                               | Total 80<br>students<br>participated<br>making 16<br>groups of 5                                                                                                     |