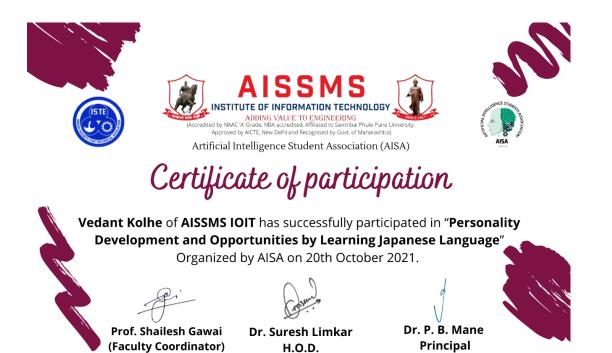

# **Topic: - Personality Development and Opportunities by learning Japanese language**

Message:-

# Personality Development and Opportunities by learning Japanese language.

AISA invites you to attend the grand webinar on how to develop your personality and also how to get opportunities in Japan \*\*

Date: 20th October

Day: Wednesday Time: 10am

-----

Highlights of the event

A Chief Guests from Freelance Advisor in Indo-Japanese Relations and Senior Director at Capgemini.

set experts guidance on personality development and get a updated version of yourself

**P** Get experts guidance on opportunities in Japan and how to get started with Japanese.

-----ЩСНІЕ GUE T 💐

Mr. Tomio Isogai

Senior Advisor at Japan Desk, Kochhar and former Managing Director of Sharp India Ltd with 37 years of experience.

Mrs. Sujata Kolekar.

Senior Director at Capgemini, bilingual and fluent in Japanese and has 22+ years of experience.

LINK 🔶 👇

🎉 Don't miss this grand opportunity.

Make sure to join in 5 minutes before the event.

Aditya Dhumal (President, AISA) Shivam Shinde (Vice president, AISA)

Sanskriti Magdum (Vice president/Year head, AISA)