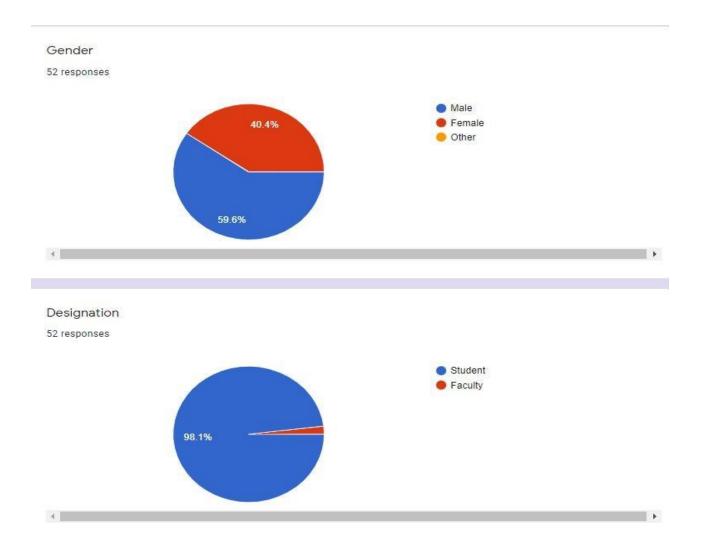

olhe8250@gmail.com          | Vedant Kiran Kolhe           | Male   | Student | В | AI&DS |
| adityadhumal102002@gmail.com       | Aditya Dhumal                | Male   | Student | В | AI&DS |
| miss.sayalipatil@gmail.com         | Sayali Ravindra Patil        | Female | Student | А | AI&DS |
| tejastekawade556@gmail.com         | Tejas Tekawade               | Male   | Student | В | AI&DS |
| omdhonde09@gmail.com               | Kshatradny Dhonde            | Male   | Student | А | AI&DS |
| yashrox552@gmail.com               | Yash Sakat                   | Male   | Student | А | AI&DS |
| dikshagunjal1308@gmail.com         | Diksha Gunjal                | Female | Student | В | AI&DS |
| dishajadhav72002@gmail.com         | Disha Jadhav                 | Female | Student | В | AI&DS |







## **Certificate:**





# **Topic:- Cyber Security Awareness Quiz**



Message : !!Hello everyone !!

AISSMS'S INSTITUTE OF INFORMATION TECHNOLOGY, PUNE Organized by Artificial Intelligence and Data Science (AISA) In Association with ISTE,

Artificial Intelligence and Data Science Department invites you to attend the Quiz on ,

🛑 "CYBER SECURITY "🛑

On, 17h October, at 10:00 AM

Dear IOITians,

★ We are pleased to inform you that the AISA Committee is organizing the Quiz on CYBER SECURITY AWARENESS . Link for the quiz will be open at 10:00 am in the morning and will be closed at 6:00 pm in the evening. Link will be valid only for 10 mins after starting the Quiz.

₩We look forward to your active participation in this enlightening and informative Quiz. Thank You! ₩

🌸 Sincere Regards