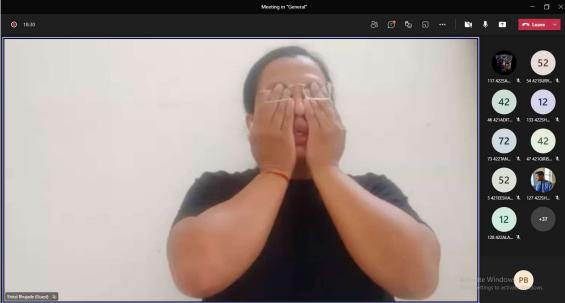

# **Topic:-** Yoga Meditation

#### **Topics Covered In Short:**

They taught many asan related to yogasan.
 How to meditate.

3.Importancen of yoga.

**Brief Description of Theme**: Mrs. Pooja Bhondve Introduced Mrs. Shital Bhujade. She introduced Yoga to everyone and introduced the importance of Yoga. And Briefly described why the need of Yoga and Meditation in covid19 as well as in everyday life. This is helpful for a healthy life and routine. She talked about different yoga asanas. She showed different asanas like Pashimotanasan, Bhujangasana, Halasan, Dhanurasan. Then her colleague showed step by step different asanas like Padmasan, Shirshasana, Trikonasana, Ustrasana, Gomukhasan, Chakrasana and so on.

She explained why meditation is important.

\*So meditation boosts your immune system's ability to fight off illness.

\*It helps us tune out distractions and improves attentiveness.

\*Meditation fosters compassion and kindness.

She taught Gayatri mantra to everyone.