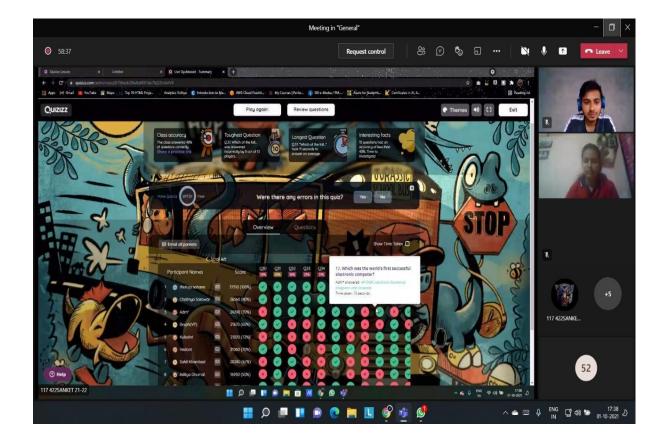

### Topics Covered In Short:

- 1. Artificial Intelligence
- 2. Technology
- 3. Computer and its applications.

No. of participants: 10

Detail of Attendees: 60

Price Pool: Rs.400

### Winners:

- 1. Rutuja Sahane
- 2. Chaitanya Sarovar
- 3. Mayur Biradar

### Outcome of the program:

Students became more familiar with Artificial Intelligence and Computer Applications. They came to know about various amazing facts about it. They got to know more about how AI works in our daily life and everyday work And how it is helping to reshape the world