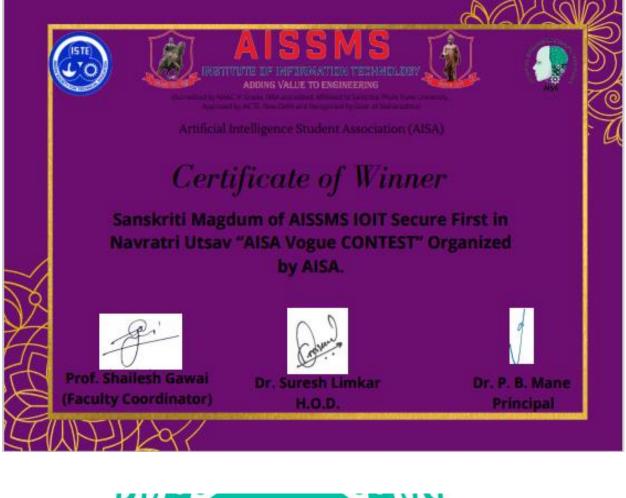

Aditya Dhumal (President, AISA) Shivam Shinde (Vice president, AISA)

Sanskriti Magdum (Vice president/Year head, AISA)