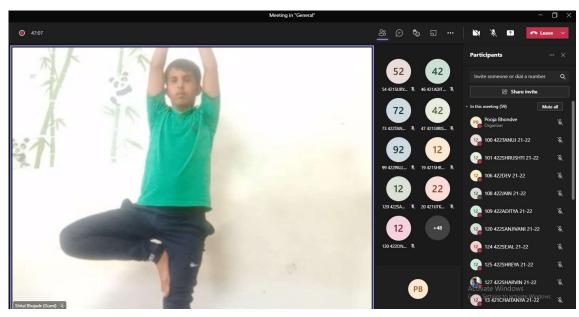

#### **Topics Covered In Short:**

They taught many asan related to yogasan.
 How to meditate.

3.Importancen of yoga.

**Brief Description of Theme**: Mrs. Pooja Bhondve Introduced Mrs. Shital Bhujade. She introduced Yoga to everyone and introduced the importance of Yoga. And Briefly described why the need of Yoga and Meditation in covid19 as well as in everyday life. This is helpful for a healthy life and routine. She talked about different yoga asanas. She showed different asanas like Pashimotanasan, Bhujangasana, Halasan, Dhanurasan. Then her colleague showed step by step different asanas like Padmasan, Shirshasana, Trikonasana, Ustrasana, Gomukhasan, Chakrasana and so on.