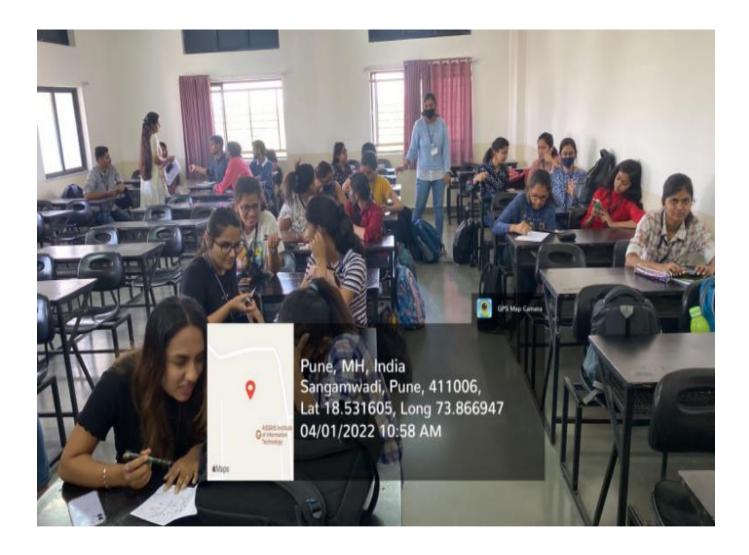

nt style of making mehendi. Mehendi cones were provided by committee itself. All the coordinators and staff encouraged this activity. Mrs. Divya Babar and Mrs. Pooja Bhondve were the judges for competition. Refreshments were provided for the participants after the competition.

## Outcome of the program:

It was fun and slight change in the daily college schedule which gave wonderful festive vibe. Girls of the department actively took part in the competition. They got a wonderful opportunity to show their talent. All the non-participants encouraged and motivated participants to give their best.

Event Coordinator: Arpita Marathe

**Detail of Attendees:** 19(Hard copy attached)

## Winners:

- 1. Snehal Patil
- 2. Arpita Marathe
- 3. Tanvi Salunkhe

# **Amount Spent:**

Rs.600

# Glimpse:







## **Certificate:**





#### Department of Artificial Intelligence and Data Science

# World Technology Day

Message: HELLO IOITians!

AISA presents <u>MINI PBL PROJECT EXHIBITION</u>? on the occasion of WORLD TECHNOLOGY DAY

Date 11/05/2022 It is mandatory for all to exhibit their PBL Projects, as it will be considered for final submissions. And you will also receive technical certificate which will be mandatory during the submissions of ...

Note 📌 :-

Participation is allowed only for the students of the department Artificial Intelligence and Data Science.

Regards, ↓ AISA Committee 21-22 ↓

Program Level: College

Duration in Days: 1 Day

Date: 11<sup>th</sup> May, 2022

Organized By: AISA, AISSMS IOIT, Kennedy Road, Near RTO, Pune

#### Venue: AI&DS Department

#### **Brief Des