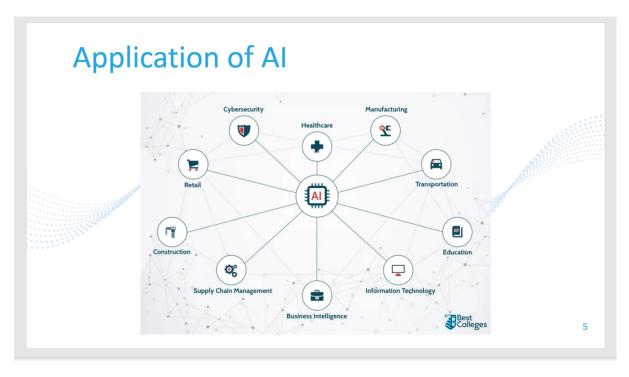

#### Brief Description:

The Above Mentioned Program was arranged to inaugurate the newly appointed AISA Committee for academic year 2021-22. Anjali Shukla hosted the ceremony starting with Sarasvati Vandana. Principal of AISSMS IOIT, Dr. P.B. Mane sir addressed everyone as a chief guest of the Inauguration Ceremony. Head of Department of Artificial Intelligence & Data Science Dr. S.V. Limkar sir and Faculty Coordinator Prof. Shailesh Gawai sir addressed everyone. Principal Dr. P.B.Mane sir and HOD Dr.S.V.Limkar sir handed over the charge to newly appointed President Aditya Dhumal. Newly appointed President Aditya Dhumal took the pledge of President and introduced AISA 2021-22 . Principal Dr. P.B.Mane sir inaugurated the committee board followed by the unfurling of the flag of the AISA committee and the newly appointed Vice President(Year Head) Sanskriti Magdum introduced the theme of the department for the academic year -**AI as a Revolution**. The newsletter was published and all the HODs received a copy of the same.Yash Sakat performed a song and Shruti Sancheti recited a meaningful piece of poetry. Prajakta Mahangade, Sayali Patil, Madhavi Patil, Shraddha Kumar,Kasturi Joshi performed fusion and individual dance.