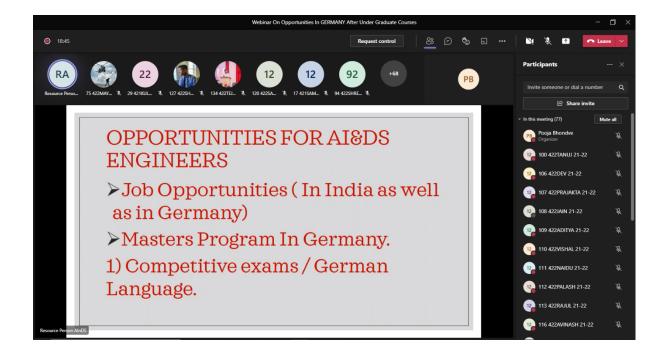

### **Brief Description of Theme:**

The webinar was mostly focused on 4 Major Topics. –Opportunities for AI&DS Engineers, Institutions who provide Certifications, Examination Pattern and About the German Language. The Speaker of the webinar was Ms. Tejashree Nikam who is Visiting Faculty at Department of Defence and Strategic Studies, Savitribai Phule Pune University. She began with the Opportunities for AI&DS Engineers in India as well as Germany after learning the German Language, also talked about the Master's Program in Germany. Further the German language was explained and how the nature of Germans was particular and Straightforward. And how the language is also on the same grounds. Then about the Script followed by Major Institutions who provide German Certificates. This was the overall Idea.