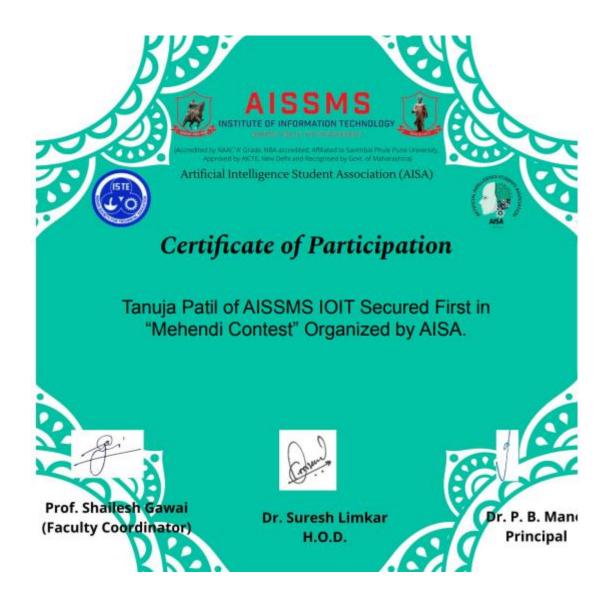

### Summary of Conducted Webinars (Sem. II : A.Y.: 2021-22)

| Sr.<br>No | Title of<br>Activity                                                             | Name of<br>associated<br>industry           | Organized for<br>students/<br>teachers/<br>non-teaching<br>staff | Date of<br>event | Duratio<br>n | Number<br>of<br>participan<br>ts | Outcomes of<br>the activity                                                                                                                                          |
|-----------|----------------------------------------------------------------------------------|---------------------------------------------|------------------------------------------------------------------|------------------|--------------|----------------------------------|----------------------------------------------------------------------------------------------------------------------------------------------------------------------|
| 1         | Webinar on<br>"Industrial<br>Approach of<br>C++ In<br>Information<br>System<br>" | Technical<br>team<br>BirlaSoftP<br>vt. Ltd. | Faculty                                                          | 5/04/2022        | 1 hour       | 74                               | 74 students<br>attended the<br>session & got<br>aware about<br>importance of<br>C++ in<br>industries.                                                                |
| 2         | Webinar on<br>"Starting<br>with AI".                                             | Satya<br>Technolog<br>y                     | Students                                                         | 05/02/2022       | 1 hour       | 88                               | 88 students<br>attended this<br>webinar & got<br>information<br>about scope and<br>opportunities in<br>AI.                                                           |
| 3         | "Click IT"<br>Mobile<br>Photography<br>Contest                                   | AISSMS<br>IOIT<br>College                   | Students                                                         | 30/03/2022       | 1hour        | 15                               | 15 students<br>participated in<br>contest and 9<br>student's photo<br>were selected<br>and winner was<br>decided by<br>taking votes<br>from students<br>and faculty. |
| 4         | E-Poster<br>presentation<br>competition                                          | AISSMS<br>IOIT<br>College                   | Students                                                         | 29/01/2022       | Fullday      | 4                                | 4 Students<br>participated an<br>presented<br>posters on "A!<br>as emerging<br>Technology"<br>occasion of Al<br>day.                                                 |
| 5         | Mehandi<br>Drawing<br>competition                                                | AISSMS<br>IOIT<br>college                   | Students                                                         | 01/04/2022       | 1 Hour       | 19                               | 19 students<br>participated in<br>the competition<br>and showcase<br>their artistic<br>talent.                                                                       |
| 6         | Mini PBL<br>Project<br>Exhibition                                                | AISSMS<br>IOIT<br>College                   | Students                                                         | 11/05/2022       | Fullday      | 80                               | Total 80<br>students<br>participated<br>making 16<br>groups of 5                                                                                                     |