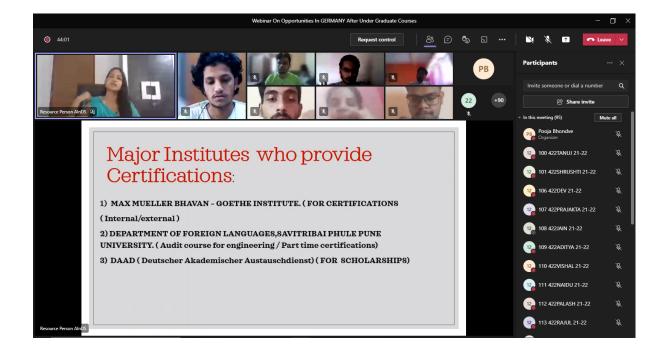

### **Brief Description of Theme:**

The webinar was mostly focused on 4 Major Topics. –Opportunities for AI&DS Engineers, Institutions who provide Certifications, Examination Pattern and About the German Language. The Speaker of the webinar was Ms. Tejashree Nikam who is Visiting Faculty at Department of Defence and Strategic Studies, Savitribai Phule Pune University. She began with the Opportunities for AI&DS Engineers in India as well as Germany after learning the German Language, also talked about the Master's Program in Germany. Further the German language was explained and how the nature of Germans was particular and Straightforward. And how the language is also on the same grounds. Then about the Script followed by Major Institutions who provide German Certificates. This was the overall Idea.