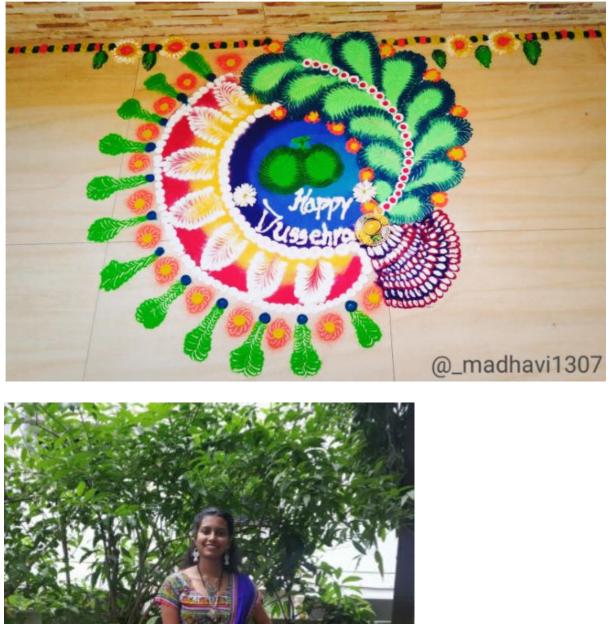

#### Brief Description:

The Above Mentioned Program was arranged to inaugurate the newly appointed AISA Committee for academic year 2021-22. Anjali Shukla hosted the ceremony starting with Sarasvati Vandana. Principal of AISSMS IOIT, Dr. P.B. Mane sir addressed everyone as a chief guest of the Inauguration Ceremony. Head of Department of Artificial Intelligence & Data Science Dr. S.V. Limkar sir and Faculty Coordinator Prof. Shailesh Gawai sir addressed everyone. Principal Dr. P.B.Mane sir and HOD Dr.S.V.Limkar sir handed over the charge to newly appointed President Aditya Dhumal. Newly appointed President Aditya Dhumal took the pledge of President and introduced AISA 2021-22 . Principal Dr. P.B.Mane sir inaugurated the committee board followed by the unfurling of the flag of the AISA committee and the newly appointed Vice President(Year Head) Sanskriti Magdum introduced the theme of the department for the academic year -**AI as a Revolution**. The newsletter was published and all the HODs received a copy of the same.Yash Sakat performed a song and Shruti Sancheti recited a meaningful piece of poetry. Prajakta Mahangade, Sayali Patil, Madhavi Patil, Shraddha Kumar,Kasturi Joshi performed fusion and individual dance.