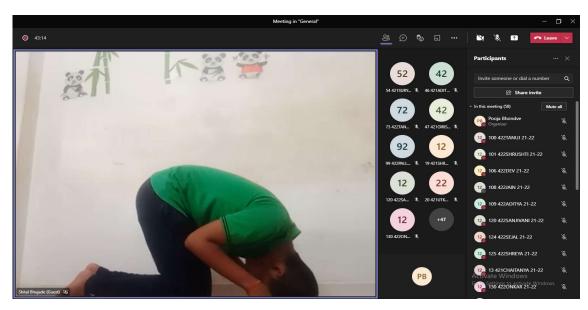

#### **Topics Covered In Short:**

They taught many asan related to yogasan.
 How to meditate.

3.Importancen of yoga.

**Brief Description of Theme**: Mrs. Pooja Bhondve Introduced Mrs. Shital Bhujade. She introduced Yoga to everyone and introduced the importance of Yoga. And Briefly described why the need of Yoga and Meditation in covid19 as well as in everyday life. This is helpful for a healthy life and routine. She talked about different yoga asanas. She showed different asanas like Pashimotanasan, Bhujangasana, Halasan, Dhanurasan. Then her colleague showed step by step different asanas like Padmasan, Shirshasana, Trikonasana, Ustrasana, Gomukhasan, Chakrasana and so on.