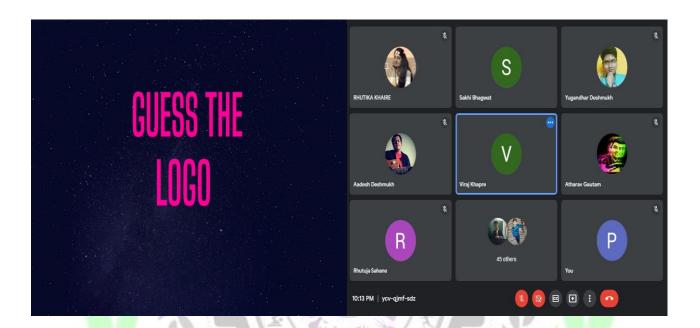

### **GUESS MANIA**

Date and time: 24/09/2021 10:00 PM

Event Description: It was a live event where participants were shown different tech related company logos and they have to guess which company it was. In the same way they had to guess different personalities related to technology and then different crypto currency as well.

Event Head: Sakhi Bhagwat

Viraj Khapre

Event Co-ordinators: 1. Anushka More

TELECO2.Pratik Thorat ER'S STUDENT ASSOCIATION

Winner: Saket Boarker, Runner-Up: Vishek Pratap,

TE (A), Electrical TE (A), ENTC

### Accredited by NAAC with A grade

Prize Money: Rs. 250 Prize Money: Rs. 150