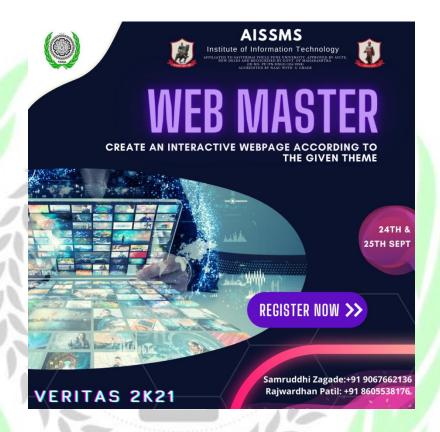

### **WEBMASTER**

Date and time: 25th September, 2021. (5pm -7pm)

Event description: Participants were given a story line based problem statement and they had to design an actual website according to the conditions mentioned.

Event Head: Samruddhi Zagade

Event Co-ordinators: Rajwardhan Patil

Winner: Shubham Nagarkar Runner-Up: Ashutosh Mishra

TE(A), Instrumentation SE(A), ENTC

Prize Money: Rs.250 Prize Money: Rs.150