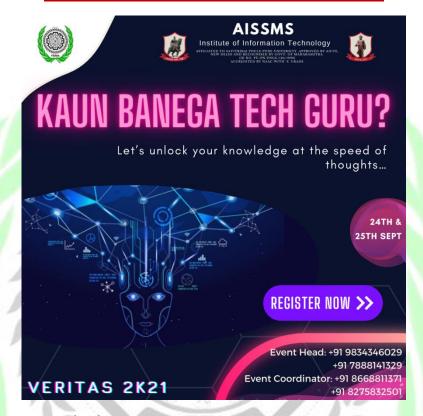

### **KAUN BANEGATECH GURU**

Date and time: Round 1 24/09/2021 6:00pm

Round 2 25/09/2021 6:15pm

Event Description: Here we have kept the format similar to original KBC wherein host will display a queation on screen and participant who will answer the first will get the point for that question. Person having the highest number of points will win.

Event Head: Alisha Ibushe

Harshad Bhong

Event Co-ordinators: 1. Madhavi Shinde

TELECO 2. Nikhil Yadaver'S STUDENT ASSOCIATION

Winner: Sayali Subhash Patil Runner-Up: Shounak Ravikiran Menge

BE(D), ENTC BE(B), ENTC

Accredited by NAAC with A grade

Prize Money: Rs 250/- Prize Money: Rs.150/-