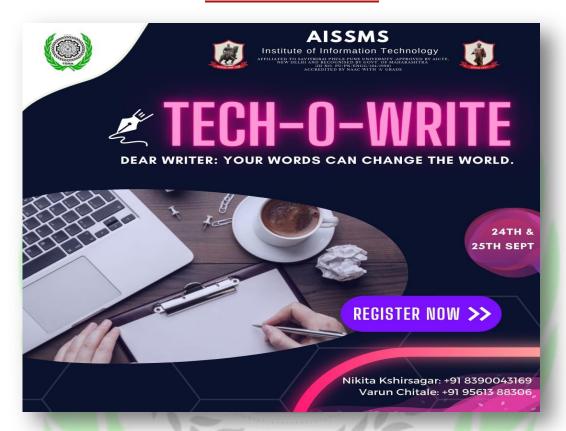

### **TECH-O-WRITE**

Date and time: 25th September, 7pm.

Event description: Tech-o- write was a paper presentation competion where pariticipants have to write an article on the given technology related topics.

**Event Head: Nikita Kshirsagar** 

**Event Co-ordinators: Varun Chitale** 

esh Ganesh Bhagat Runner-Up: Shrikant Chandrashekhar Barawkar Winner: Alkesh Ganesh Bhagat

TE(D), ENTC TE(A), ENTC

Prize Money: Rs.250 Prize Money: Rs.150