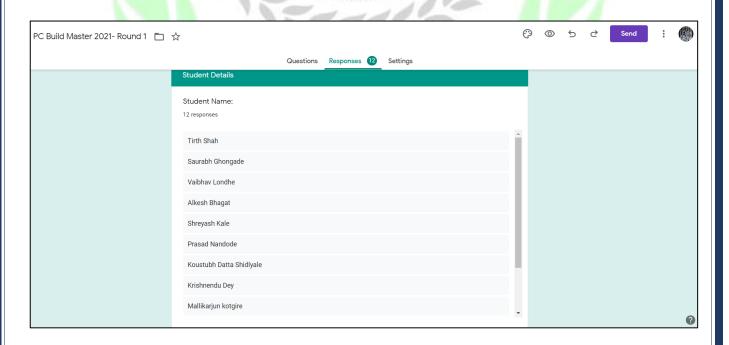

### **PARTICIPANT LIST**

| Sr. no.    | Name                     | Department | Class | Div | Gender |
|------------|--------------------------|------------|-------|-----|--------|
| 1.         | Tirth Shah               | E&TC       | BE    | D   | М      |
| 2.         | Saurabh Ghongade         | E&TC       | BE    | Α   | М      |
| 3.         | Vaibhav Londhe           | Computer   | SE    | Α   | M      |
| 4.         | Alkesh Bhagat            | E&TC       | TE    | D   | M      |
| <b>5</b> . | Shreyash Kale            | E&TC       | TE    | Α   | М      |
| 6.         | Prasad Nandode           | E&TC       | TE    | В   | M      |
| <b>7</b> . | Koustubh Datta Shidlyale | E&TC       | SE    | С   | М      |
| 8.         | Krishnendu Dey           | E&TC       | TE    | В   | M      |
| 9.         | Mallikarjun kotgire      | E&TC       | SE    | Α   | М      |
| 10.        | Atharva Deshmukh         | E&TC       | SE    | Α   | M      |
| 11.        | KEVAL H AMBASANA         | E&TC       | TE    | C   | M      |
| 12.        | Shubham Pradeep Borase   | E&TC       | TE    | Α   | М      |