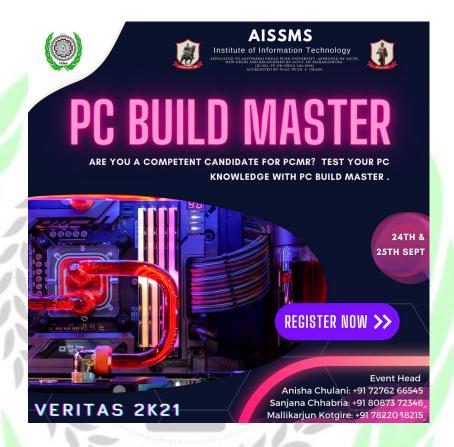

### PC BUILD MASTER

Date and time: Round 1 24/09/2021 12 pm - 8 pm

Round 2 (if any) 25/09/2021 11 am - 6 pm

Event description: Here participants were given a virtual inventory of PC related components and they had to build a virtual PC according to the given budget. The one whose PC will be most powerfull and under budget, will win.

Event Head: 1. Sanjana Chhabria

2. Anisha Chulani

Event Co-ordinators: 1. Mallikarjun Kotgire

Winner: Shreyash Kale Runner-Up: Shubham Borase

TE(A), E&TC TE(A), E&TC

### Accredited by NAAC with A grade

Prize Money: Rs.250 Prize Money: Rs.150