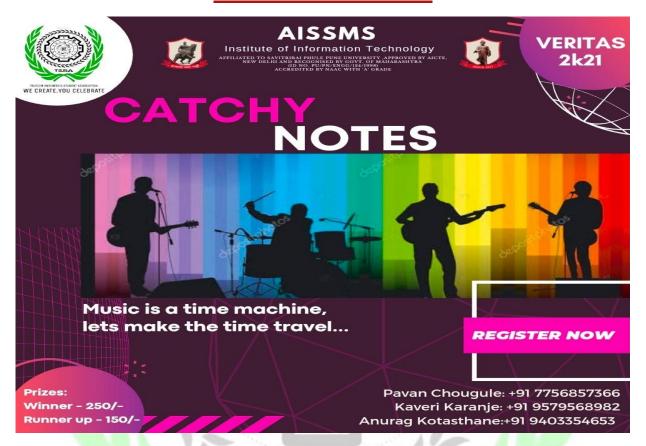

### **TECH-O-WRITE**

Date and time: 25th September, 7pm.

Event description: Tech-o- write was a paper presentation competion where pariticipants have to write an article on the given technology related topics.

**Event Head: Nikita Kshirsagar** 

**Event Co-ordinators: Varun Chitale** 

esh Ganesh Bhagat Runner-Up: Shrikant Chandrashekhar Barawkar Winner: Alkesh Ganesh Bhagat

TE(D), ENTC TE(A), ENTC

Prize Money: Rs.250 Prize Money: Rs.150

### INSTITUTE OF INFORMATION TECHNOLOGY

### ADDING VALUE TO ENGINEERING

Approved by AICTE New Delhi, Recognized by the Government of Maharashtra and Affiliated to Savitribai Phule Pune University.

Accredited by NAAC with A grade

### **PARTICIPANT LIST**

| SR. NO. | Name                                | Branch                                       | Class    | Div         | Gender |
|---------|-------------------------------------|----------------------------------------------|----------|-------------|--------|
| 1.      | ABHISHEK MADHUKAR<br>BHISE          | E and tc                                     | SE       | Α           | Male   |
| 2.      | Alkesh Ganesh Bhagat                | EnTC                                         | ΤE       | D           | Male   |
| 3.      | Aradhya Swapnil<br>Madhamshettiwar  | Entc                                         | E        | В           | Female |
| 4.      | Atharva Jayvant Kulkarni            | ENTC                                         | SE       | С           | Male   |
| 5.      | Divya Rangari                       | Entc                                         | BE       | D           | Female |
| 6.      | Jayda Sachin Deorankar              | E&tc                                         | TE .     | С           | Male   |
| 7.      | Mallikarjun Marotirao<br>kotgire    | ENTC                                         | SE       | A           | Male   |
| 8.      | Manasi Balasaheb Jathar             | ENTC                                         | TE       | В           | Female |
| 9.      | Sakshi sanjaykumar<br>Nagapure      | ENTC                                         | ΤĘ       | В           | Female |
| 10.     | Shrikant Chandrashekhar<br>Barawkar | Entc                                         | ΤE       | A           | Male   |
| 11.     | Shubhangi Kawale                    | Electronic<br>s and<br>telecomm<br>unication | TE .     | D           | Female |
| 12.     | Siddhesh Gajanan Malode             | Entc                                         | TE       | В           | Male   |
| 13.     | S.S.S. Sajanan Platoto              | Electronic                                   |          |             | Female |
|         | TELECOM ENGINEER Sweena Joseph      | s and<br>Telecomm<br>unication               | NT ASSOC | IATION<br>A |        |
| 14.     | Shubham Nagarkar                    | INSTRUME<br>NTATIOM                          | TE       |             | Male   |