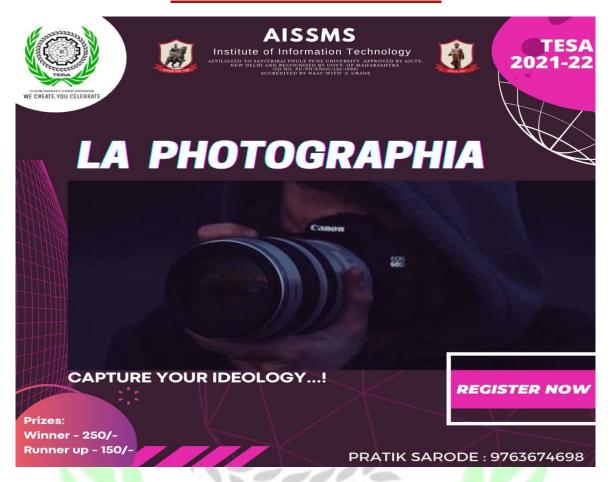

-----|-----|--------|
| 1.      | Vinit Sunil Jain           | E&TC       | BE    | В   | MALE   |
| 2.      | Avantika Madhusudan Shende | E&TC       | SE    | Α   | FEMALE |
| 3.      | Atharva Atul Deshmukh      | E&TC       | SE    | Α   | MALE   |
| 4       | Atharav Anil Gautam        | E&TC       | SE    | Α   | MALE   |
| 5       | Rupesh Ravindra Chougule   | E&TC       | SE    | Α   | MALE   |
| 6       | Umesh Santosh Wadikar      | E&TC       | SE    | Α   | MALE   |
| 7       | Ishwar Sanjay Ghosalwad    | E&TC       | TE    | Α   | MALE   |
| 8       | Om Kakde                   | CSE        | SE    | Α   | MALE   |
| 9       | Madhavi Shinde             | E&TC       | SE    | С   | FEMALE |

## **EVENT SCREENSHOTS**





Accredited by NAAC with A grade

### LA PHOTOGRAPHIA



Date and time: 25th September 2021

Event description: Extra curricular skills of capturing the moment perfectly exist in many of us and that's a thing that should be brought into light. So this was a competition where people that love photography participated actively to excel with flying colours and show their curriculum skills.

**Event Head: PRATIK SARODE** 

Event Co-ordinators: Shraddha Sindhankar

Winner: Nikita Kshirsagar Runner-Up: Shraddha

(Third year, EnTC) Sindhankar (SE,Entc)



#### Accredited by NAAC with A grade

Prize Money: Rs.250/-

Prize Money: Rs.150/-

### **PARTICIPANT LIST**

| Sr. no. | Name                         | Department     | Class    | Div  | Gender |
|---------|------------------------------|----------------|----------|------|--------|
| 1.      | Arpa