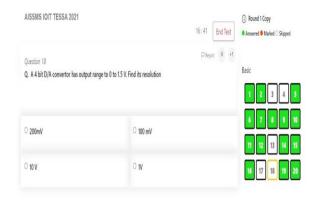

### **HIRE ME**

Date and time: Round 1: 25/09/2021 1 pm

Round 2: 25/09/2021 3 pm

Round 3: 25/09/2021 5 pm

Event Discription: Round 1 was to make students familiar with real aptitude questions that can be asked during the placement's aptitude test. So, In aptitude test we included the questions based on Quantity analysis, verbal analysis and logical analysis.

Round 2 was to make students familiar with Group discussions. To boost their public speaking skills as well as communication skills.

In round 3, four students from the shortlisted students submitted their resume. And according to it the interview round was held by guests, Vinita Philip ma'am and Milind Gajare sir.