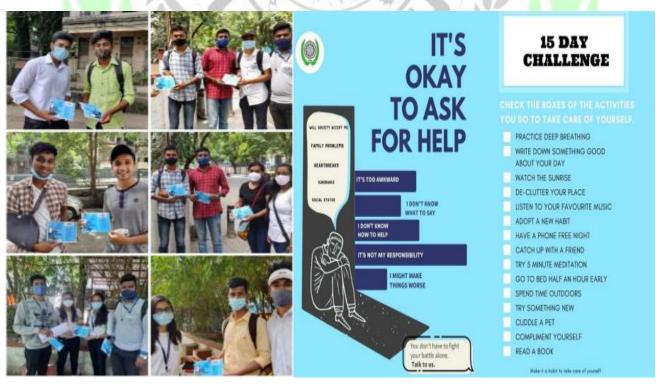

### **SOCIAL EVENT**

### "MENTAL HEALTH AWARENESS PROGRAM"

Secretary

Joint Secretary

Prasanna Arghade

Samruddhi Haral

Date: 20th Sep 2021 Time: 11 AM

Coordinators: Tejaswi Katkar

Pallavi Zagde

Sidddesh Malshiraskar

**Snehal Shitole** 

Purva bakale

Vaibhav Suryawanshi

Aditi Deshmuk

The social team of TESA, 2k21, conducted an event showing awareness about Mental health. Due to covid -19 Pandemic problems like depression, anxiety, loneliness arising in today's youth need to be solved so Social team of Tessa took an initiative to give some awareness about mental health causes and how can they overcome them.