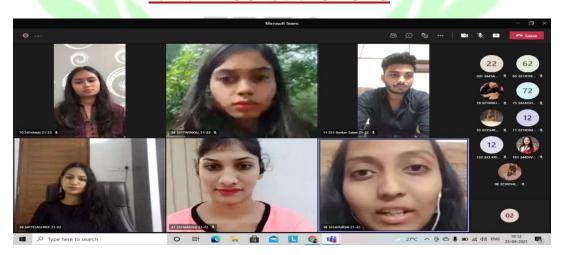

### **KAUN BANEGATECH GURU**

Date and time: Round 1 24/09/2021 6:00pm

Round 2 25/09/2021 6:15pm

Event Description: Here we have kept the format similar to original KBC wherein host will display a queation on screen and participant who will answer the first will get the point for that question. Person having the highest number of points will win.

Event Head: Alisha Ibushe

Harshad Bhong

Event Co-ordinators: 1. Madhavi Shinde

TELECO 2. Nikhil Yadaver'S STUDENT ASSOCIATION

Winner: Sayali Subhash Patil Runner-Up: Shounak Ravikiran Menge

BE(D), ENTC BE(B), ENTC