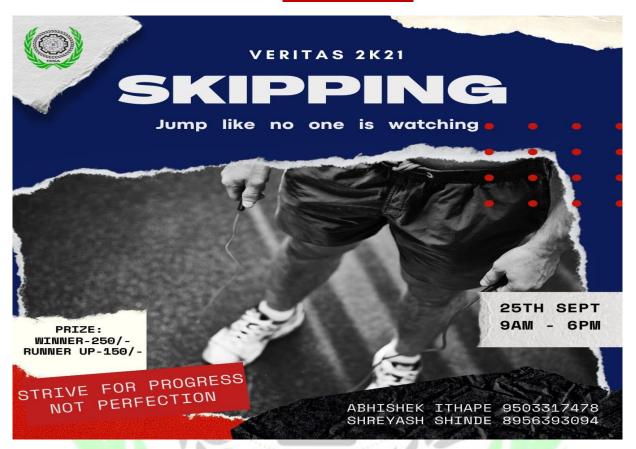

### **HIRE ME**

Date and time: Round 1: 25/09/2021 1 pm

Round 2: 25/09/2021 3 pm

Round 3: 25/09/2021 5 pm

Event Discription: Round 1 was to make students familiar with real aptitude questions that can be asked during the placement's aptitude test. So, In aptitude test we included the questions based on Quantity analysis, verbal analysis and logical analysis.

Round 2 was to make students familiar with Group discussions. To boost their public speaking skills as well as communication skills.

In round 3, four students from the shortlisted students submitted their resume. And according to it the interview round was held by guests, Vinita Philip ma'am and Milind Gajare sir.

**Event Heads: Prasad Nandode** 

Event Co-ordinators: Shreyas Kulthe, Prajwal Warade

### Accredited by NAAC with A grade

Judge: Round 3: Prof. Vineeta Philip, Prof. Milind Gajare

Winner: Tanvi Sheth Runner-Up: Ganesh Birajdar

BE (B), EnTC TE (A), EnTC

Prize Money: Rs. 250 Prize Money: Rs. 150