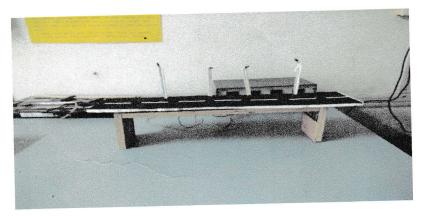

### **1.RAILWAY PLATFORM:**

This project is about automatic platform joining system for locomotive of public .In this we used two ir sensor to detedt train and on detection of train the platform opens and on departure of train the platform joins together.