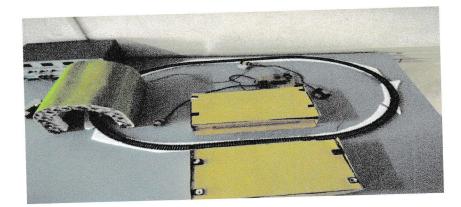

### **1.RAILWAY PLATFORM:**

This project is about automatic platform joining system for locomotive of public .In this we used two ir sensor to detedt train and on detection of train the platform opens and on departure of train the platform joins together.