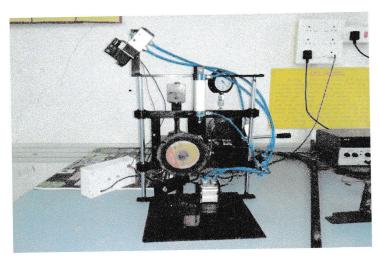

#### **12.ULTRASONIC SURVEY VECHICLE**

Ultrasonic survey vehicle is used to survey the road by using ultrasonic sensor which is rotated at an angle of 180 degree by using servo motor and the values are displayed on lcd display.