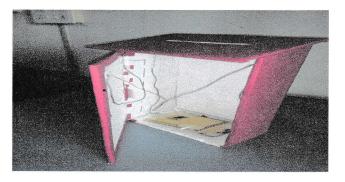

#### **6.SMART LETTER BOX**

This is a letter box which is designed to detect letter inside the letter box by using a switch made up of two metal plates.