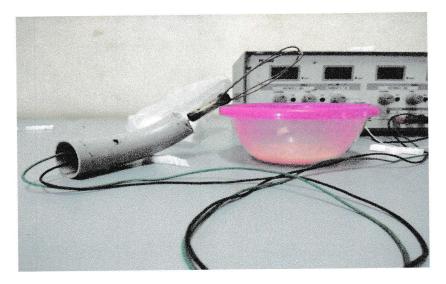

#### **13.STIRRER**

Stirrer is made up of motor and front mixer which is used to stirrer the eggs and liquid by rotating the mixer.