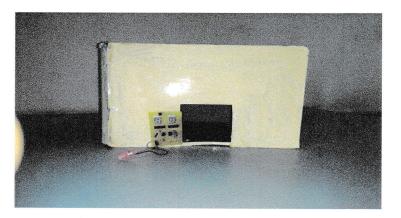

#### **14.ATM DISPENCING MACHINE**

ATM Dispensing machine is made up of additional feature of displaying the amount remained in the atm by sensing the bundles inside the locker by using sensors. This help public to avoid unnecessary queue made in front of atm machine.