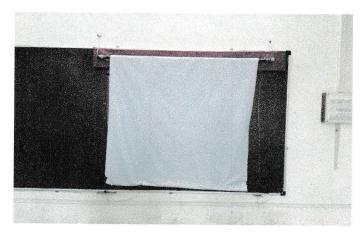

### **8.AUTOMATIC OPENING PROJECTOR SCREEN**

Automatic opening projector screen works as when it detects ir light from remote the screen opens and when we turn it of the screen gets closed.