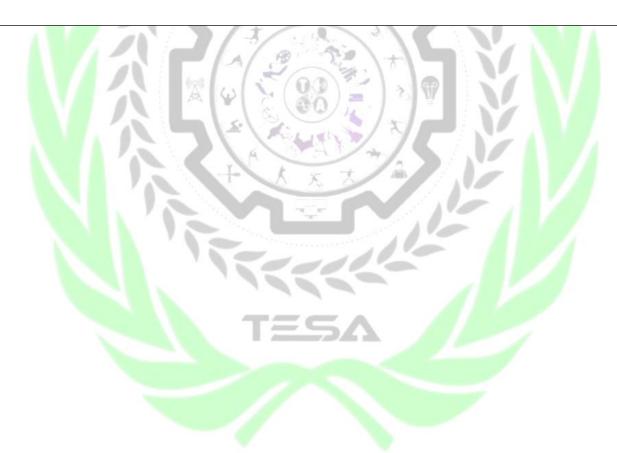

#### **DEPICTION OF THE LOGO**

TELECOM ENGINEER'S STUDENT ASSOCIATION

TESA

Fig1: The Official Logo of TELECOM ENGINEER STUDENT ASSOCIATION (TESA) 2020-21

TELECOM ENGINEER'S STUDENT ASSOCIATION

The logo of TESA is itself very unambiguous.

It has **5 circles** which explains innovation and creativity among the Students in every domain.

- OInnermost circle describes the support system for everything i.e. TESA.
- OSecond inner circle describes the cultural event and activities anchored by TESA.
- OThird circle describes the enthusiasm of the students by keeping in mind their physical and mental fitness in a sportive manner.
- **O**The outermost circle describes all the innovation and creativity in technical domain.
- Finally green leaves in the outermost part describes to remain eco-friendly and to remain protected from the evil thoughts of the society.