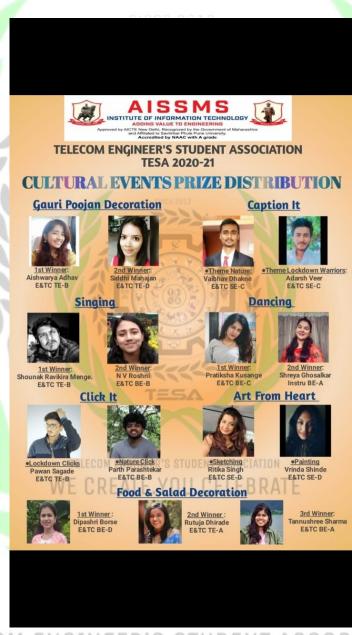

#### 1.) PRE-EVENTS:

- ✓ GOURI-POOJAN
- ✓ CAPTION IT/ FOOD AND SALAD DECORATION

#### 2.) FINAL EVENTS:

- ✓ PHOTOGRAPHY
- ✓ SINGING
- **✓** DANCING
- ✓ PAINTING/ SKETCHING

## WINNER and RUNNER UP FOR SELL IT

- Winner: Vaishnavi Deshmukh
- **❖ SE A**
- **\*** ENTC
- **Phoneno:** 9011971352
- \* Prize- 200/-
- Runner Up: Ravindra Nirmale
- **\*** TE B ENTC
- **\*** 7775970325
- **❖** Prize- 100/-

#### WINNER and RUNNER UP FOR REBUILT IT

- ✓ Winner: Shantanu Yadav
- TE 76
- 9130429033
- Prize -200/
- 🖶 Runner up: Rohan Guggali
- ✓ TE B 27 ENTC
- **✓ 8793487662**
- ✓ Prize- 100/-

TELECOM ENGINEER'S STUDENT ASSOCIATION