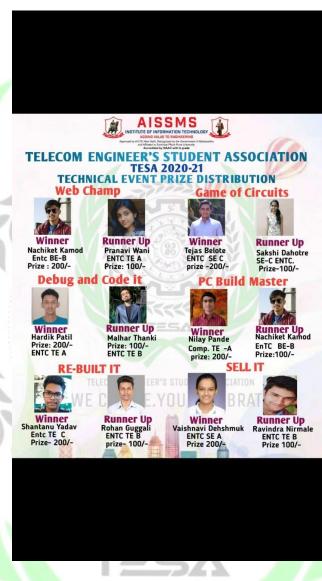

#### A.) TECHNICAL:

- ✓ SELL IT
- STRICE 2017
- ✓ REBUILT IT
- ✓ WEB CHAMP
- ✓ GAME OF CIRCUIT
- ✓ DEBUG AND CODE IT
- ✓ PC BUILT MASTER

#### WINNER and RUNNER UP for WEB CHAMP

WEB CHAMP

✓ Winner: Nachiket Kamod

✓ Class: BE-B ENTC Roll No:12

✓ Phone: 9405445077

✓ Prize- 200/-

• Runner Up: Pranavi Wani

✓ TE-A ENTC Roll No:78

#### WINNER and RUNNER UP FOR GAME OF CIRCUIT

SINCE 2012

- Game of Circuits
- ✓ Winner Tejas Belote
- ✓ SE-C ENTC
- √ 9284130586
- ✓ Prize- 200/-
- Runner Up Sakshi Dahotre
- ✓ SE-C ENTC
- **√** 7385518089
- ✓ Prize- 100/-