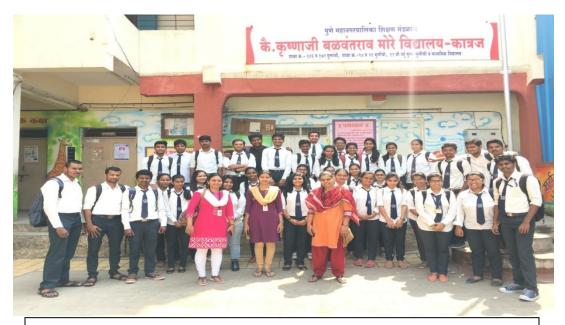

# **Social Visit**

Social Visit to PMC School No. 172B, Katraj By BE IT on 29/09/2017 Organized by: Mrs. Radhika Bhosale, Ms. Savita Badhe, Mrs. Mrunal Pathak

Social Visit to Vigyan Ashram Pabal By TE IT on 12/09/2017 Organized by: P.P.Mahale,Mrs.A.S.Phapale,Mr.P.B.Wakhare