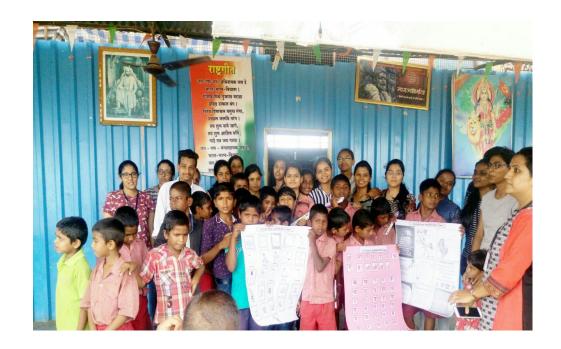

# **Social Visit**

Social Visit to PMC School No. 172B, Katraj By BE IT on 29/09/2017 Organized by: Mrs. Radhika Bhosale, Ms. Savita Badhe, Mrs. Mrunal Pathak

Social Visit to Vigyan Ashram Pabal By TE IT on 12/09/2017 Organized by: P.P.Mahale,Mrs.A.S.Phapale,Mr.P.B.Wakhare