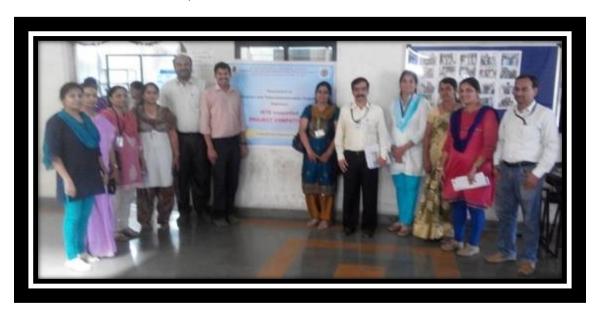

(From left) Mr. S. R. Kokane, Ms. PreetiJannu, Ms. N. A. Deshmukh, Ms. A. J. Maidamwar, Ms. R. A. Thakare, Ms. G. G. Kulkarni, Ms. M. R. Wanjre, Mrs. G. D. Salunke, Mrs. M. P. Sardey, Mrs. V. K. Patil