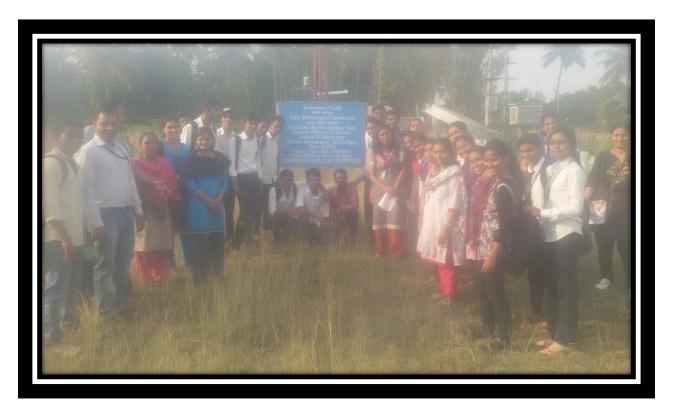

### Industrial visit to Door Darshan Kendra- Transmitter Station ,Sinhgad Pune

SE (A, B,C), Date: 27/3/15

Mrs. N.A. Deshmukh, Ms. A.J. Maidamwar, Mr. S.R. Kokane, Mr.C.K. Bhange& SE students