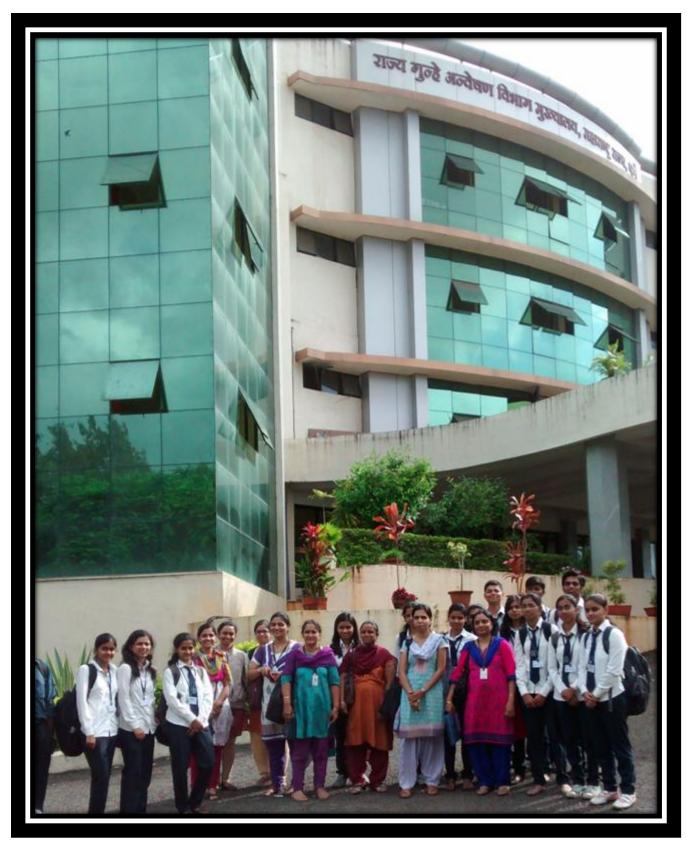

### Industrial visit to Door Darshan Kendra- Transmitter Station ,Sinhgad Pune

SE (A, B,C), Date: 27/3/15

Mrs. N.A. Deshmukh, Ms. A.J. Maidamwar, Mr. S.R. Kokane, Mr.C.K. Bhange& SE students