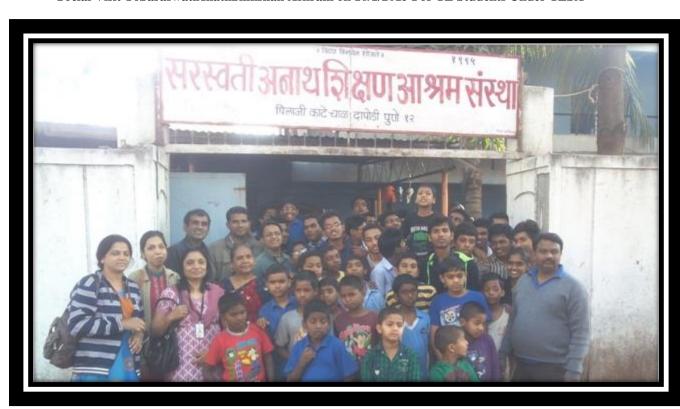

## 8.STUDENT ASSOCIATION ACTIVITIES-

| Sr.<br>No. | Date                                                           | Activity Details Topic                    | Organizer/ Staff Co coordinator /<br>Student Coordinator                                                                        |
|------------|----------------------------------------------------------------|-------------------------------------------|---------------------------------------------------------------------------------------------------------------------------------|
| 1.         | 26 <sup>th</sup> August<br>and 27 <sup>th</sup><br>August 2014 | VERITAS                                   | TESA/ Mrs. H.D. Shinde and<br>Apeksha Prabhu/ Prathamesh<br>Deshmukh, Minal Nagras,<br>Hrushikesh Keluskar and Nikhil<br>Kerkar |
| 2          | 16/1/2015                                                      | Social Visit to<br>SaraswatiAnathShikshan | Mrs. G. D. Salunke<br>(Attended by)                                                                                             |

|   |         | Ashram                                 | Mrs. M.S.Bongale,<br>Mrs. S. V. Lohar, ,<br>Mr. C.K. Bhange,<br>Mr. S.R. Pawar,<br>Mr. R. N.Jadhav                                                                                                                                                                    |
|---|---------|----------------------------------------|-----------------------------------------------------------------------------------------------------------------------------------------------------------------------------------------------------------------------------------------------------------------------|
| 3 | 11/3/15 | Social Visit to<br>MukhBadhirVidyalaya | Ms. Munmun Das, C.K.Bhange (Attended By) Mrs. M.P.Sardey, Mrs. H.D. Shinde, Mrs. M.R.Wanjre, Mrs. V.K.Patil, Mr. R. N.Jadhav, Mr. V.N.Ghodke, Mr. S.R. Kokane, Mr. V.J.Desai, Ms. G.G. Kulkarni, Ms. A.S. Phatak Ms. P.P. Belsare, Mrs. M.S.Bongale, Mr. MayurDhumaal |

## Social Visit ToSaraswatiAnathShikshan Ashram on 16/1/2015 For TE Students Under TESA

A two days student workshop on Embedded Processors was held on 4th and 5th of arch 2015. The workshop was guided by the EduTech Systems, Baroda .The workshop was supported by ISTE, New Delhi.