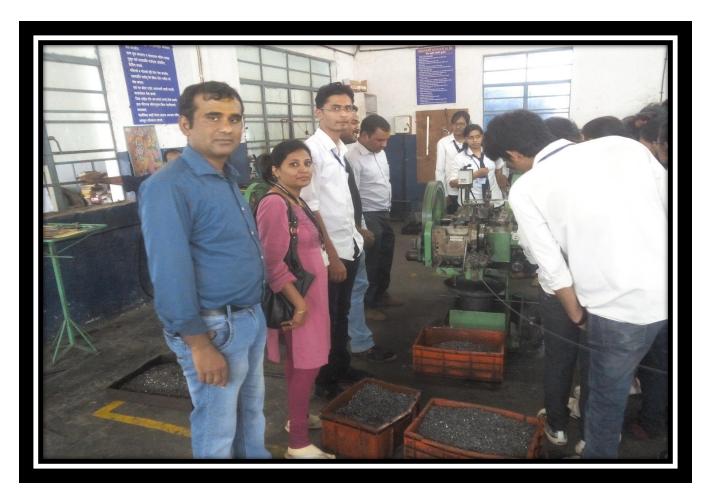

Industrial Visit of SE Class to Mahalaxmi Fasteners Pvt Ltd on19/09/14 Organized by V.J. Desai

Personality Development for girl students organized by SWO, AISSMS IOIT

Guest Lecture of TE Class on SMPS Design by Mrs. Aparna Joshi, Vishay Component India Pvt. Ltd. on 20/09/2014

Industrial Visit to Mahalaxmi Fasteners (2/01/2015)

(Mr. C. K.Bhange, Mrs. D. M. Yewale, Mr. S. R. Kokane)

(Mr. S. R. Kokane, Students, Ms. Munmun Das, Mrs. D. M. Yewale, CEOMr. Mukund Ingawale Mr. C. K. Bhange,)