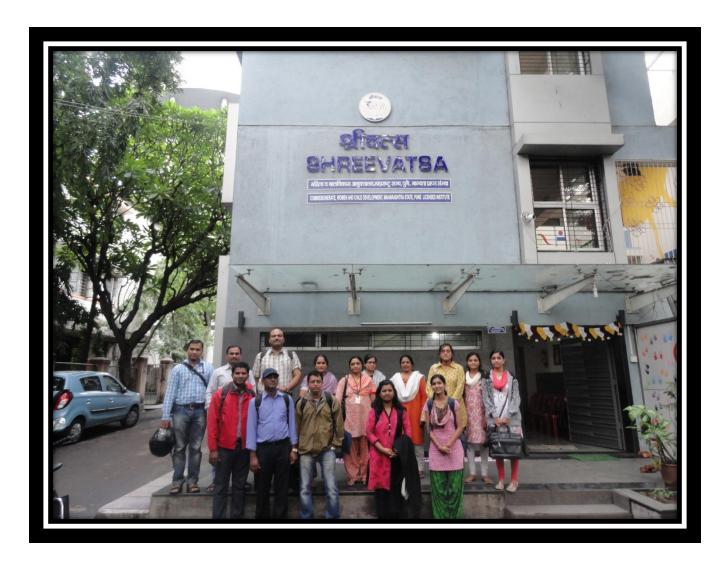

## SOFOSH 'SRIVATSA' VISIT:

Organized By- G. D. Salunke

Guest lecture on Technology Trends in Industrial Environment for BE Students By Abhijeet Wakle Director-SIGPRO Systems, on 10/7/14. Organized By- G. D. Salunke