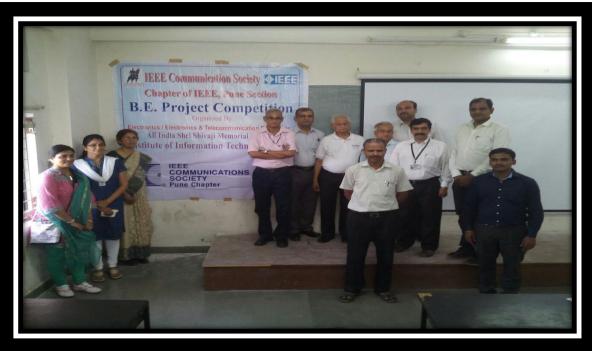

# B.E .Project Competition 25th MARCH 2015An IEEE communication society Pune chapter activity

Prof.VarshaPatil, Prof.M.P.Sardey,Ms.RadhikaPurandareProf.Kurjekar (Chairman Pune chapter IEEE & former principal VIT) &Dr.G.S.Mani (Former Director D.I.A.T) were invited for the inauguration ceremony. DrP.B.ManeDr.Bairagi and Dr.Kurjekar.Dr.Shedge, Prof.Dhonde

On 27<sup>th</sup> MARCH,15-Project Competition was held for BE (E&TC) students,supported by ISTE. Students were supposed to make group of two or three for the competition.1<sup>st</sup> level of the competition was held on 27<sup>th</sup>March, 2015for which 25 groups participated, out of which 8 groups were selected for the final demo which was conducted on 27<sup>th</sup>March, 2015.

All Project guides along with external evaluators Mr. MuktakKanaskar (R&D, Application Engineering, Atmel,Dr..ManishaDule (Wadia COE), Mrs. BhartiNarute (Wadia COE) Dr. Bairagi, Mrs. Patil, Mrs. Wanjre and BE students