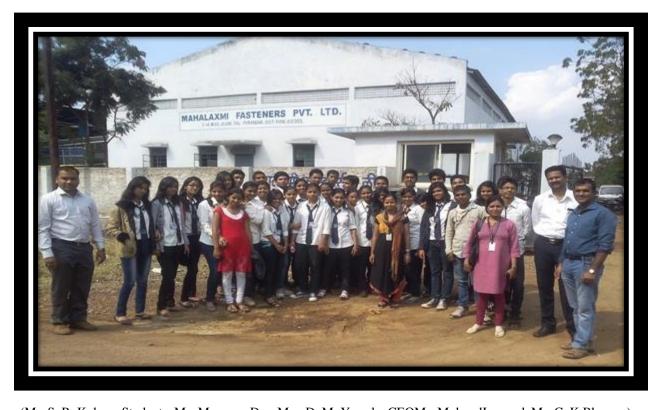

Industrial Visit of SE Class to Mahalaxmi Fasteners Pvt Ltd on19/09/14 Organized by V.J. Desai

Personality Development for girl students organized by SWO, AISSMS IOIT

Guest Lecture of TE Class on SMPS Design by Mrs. Aparna Joshi, Vishay Component India Pvt. Ltd. on 20/09/2014

Industrial Visit to Mahalaxmi Fasteners (2/01/2015)

(Mr. C. K.Bhange, Mrs. D. M. Yewale, Mr. S. R. Kokane)

(Mr. S. R. Kokane, Students, Ms. Munmun Das, Mrs. D. M. Yewale, CEOMr. Mukund Ingawale Mr. C. K. Bhange,)